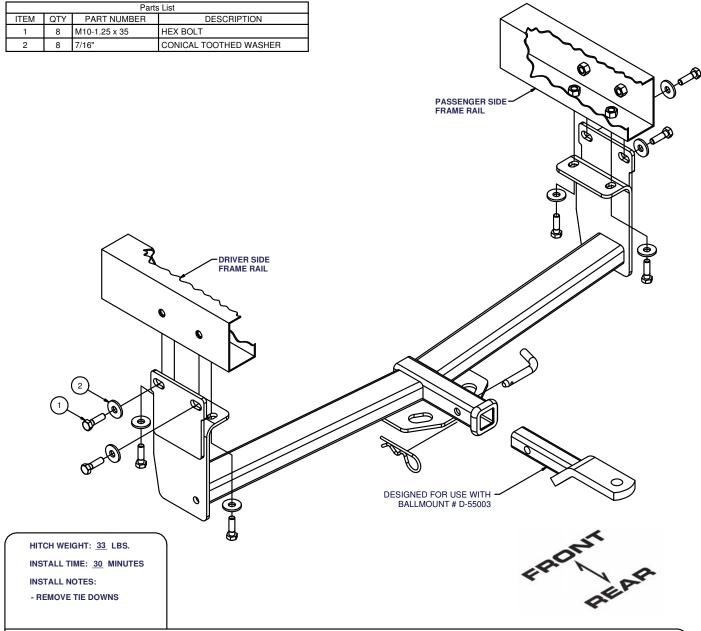

## 03-06 MITSUBISHI OUTLANDER

GROSS LOAD CAPACITY WHEN USED AS A WEIGHT CARRYING HITCH: 3,500 LBS. TRAILER WEIGHT & 300 LBS. TONGUE WEIGHT.

\*\*\*DO NOT EXCEED VEHICLE MANUFACTURER'S RECOMMENDED TOWING CAPACITY.\*\*\*

## **INSTALLATION STEPS**

- 1) Remove left and right tie down brackets from vehicle frame rails.
- 2) Position hitch on vehicle frame rails aligning hitch holes with weld nuts. Fasten hitch using fasteners as shown.
- 3) Torque all 10mm fasteners to 48 lb.-ft.