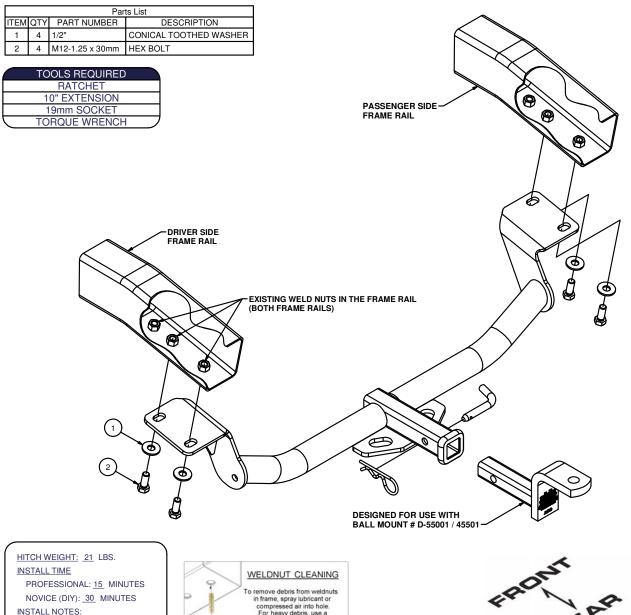

## **INSTALLATION STEPS**

- 1) Raise hitch into position over the exhaust. Align the slots in the hitch with the weldnuts in the frame rails closest to the rear end of the vehicle.
- 2) Install hex bolts and conical toothed washers into weldnuts.
- 3) Torque bolts to 86 lb-ft.

PERIODICALLY CHECK THIS RECEIVER HITCH TO ENSURE THAT ALL FASTENERS ARE TIGHT AND THAT ALL STRUCTURAL COMPONENTS ARE SOUND.