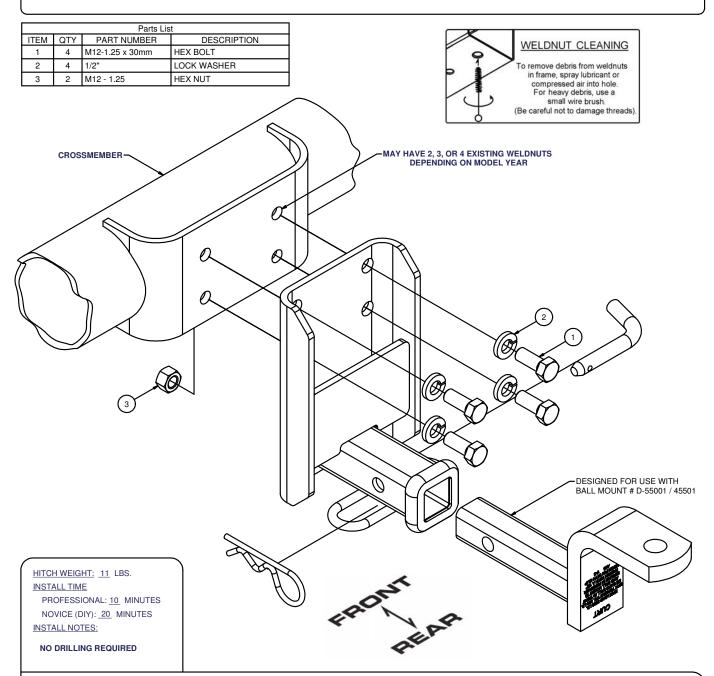

## **INSTALLATION STEPS**

- 1. Place hitch in position against rear crossmember and install fasteners. If all the holes are not weldnuts use the nuts supplied.
- 2. Torque all hardware to 86 lb.-ft.

PERIODICALLY CHECK THIS RECEIVER HITCH TO ENSURE THAT ALL FASTENERS ARE TIGHT AND THAT ALL STRUCTURAL COMPONENTS ARE SOUND.