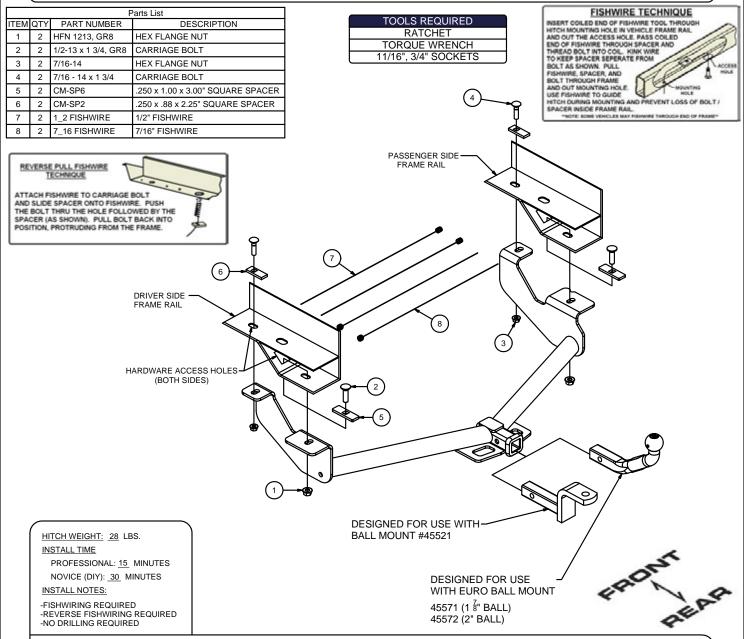

## **INSTALLATION WALKTHROUGH:**

| ITEM QTY  1 2 2 2 3 2 4 2 5 2 | PART NUMBER HFN 1213, GR8 1/2-13 x 1 3/4, GR8 | DESCRIPTION  HEX FLANGE NUT                    |                                                                                                                                                                                                                                                                                                                                                                                                                                                                                                                                                                                                                                                                                                                                                                                                                                                                                                                                                                                                                                                                                                                                                                                                                                                                                                                                                                                                                                                                                                                                                                                                                                                                                                                                                                                                                                                                                                                                                                                                                                                                                                                                |
|-------------------------------|-----------------------------------------------|------------------------------------------------|--------------------------------------------------------------------------------------------------------------------------------------------------------------------------------------------------------------------------------------------------------------------------------------------------------------------------------------------------------------------------------------------------------------------------------------------------------------------------------------------------------------------------------------------------------------------------------------------------------------------------------------------------------------------------------------------------------------------------------------------------------------------------------------------------------------------------------------------------------------------------------------------------------------------------------------------------------------------------------------------------------------------------------------------------------------------------------------------------------------------------------------------------------------------------------------------------------------------------------------------------------------------------------------------------------------------------------------------------------------------------------------------------------------------------------------------------------------------------------------------------------------------------------------------------------------------------------------------------------------------------------------------------------------------------------------------------------------------------------------------------------------------------------------------------------------------------------------------------------------------------------------------------------------------------------------------------------------------------------------------------------------------------------------------------------------------------------------------------------------------------------|
| 1 2<br>2 2<br>3 2<br>4 2      | HFN 1213, GR8                                 |                                                |                                                                                                                                                                                                                                                                                                                                                                                                                                                                                                                                                                                                                                                                                                                                                                                                                                                                                                                                                                                                                                                                                                                                                                                                                                                                                                                                                                                                                                                                                                                                                                                                                                                                                                                                                                                                                                                                                                                                                                                                                                                                                                                                |
| 2 2<br>3 2<br>4 2             |                                               | HEX FLANGE NUT                                 | I #-                                                                                                                                                                                                                                                                                                                                                                                                                                                                                                                                                                                                                                                                                                                                                                                                                                                                                                                                                                                                                                                                                                                                                                                                                                                                                                                                                                                                                                                                                                                                                                                                                                                                                                                                                                                                                                                                                                                                                                                                                                                                                                                           |
| 3 2 4 2                       | 1/2-13 x 1 3/4, GR8                           |                                                | <u> </u>                                                                                                                                                                                                                                                                                                                                                                                                                                                                                                                                                                                                                                                                                                                                                                                                                                                                                                                                                                                                                                                                                                                                                                                                                                                                                                                                                                                                                                                                                                                                                                                                                                                                                                                                                                                                                                                                                                                                                                                                                                                                                                                       |
| 4 2                           |                                               | CARRIAGE BOLT                                  | )                                                                                                                                                                                                                                                                                                                                                                                                                                                                                                                                                                                                                                                                                                                                                                                                                                                                                                                                                                                                                                                                                                                                                                                                                                                                                                                                                                                                                                                                                                                                                                                                                                                                                                                                                                                                                                                                                                                                                                                                                                                                                                                              |
|                               | 7/16-14                                       | HEX FLANGE NUT                                 |                                                                                                                                                                                                                                                                                                                                                                                                                                                                                                                                                                                                                                                                                                                                                                                                                                                                                                                                                                                                                                                                                                                                                                                                                                                                                                                                                                                                                                                                                                                                                                                                                                                                                                                                                                                                                                                                                                                                                                                                                                                                                                                                |
| 5 2                           | 7/16 - 14 x 1 3/4                             | CARRIAGE BOLT                                  |                                                                                                                                                                                                                                                                                                                                                                                                                                                                                                                                                                                                                                                                                                                                                                                                                                                                                                                                                                                                                                                                                                                                                                                                                                                                                                                                                                                                                                                                                                                                                                                                                                                                                                                                                                                                                                                                                                                                                                                                                                                                                                                                |
|                               | CM-SP6                                        | .250 x 1.00 x 3.00" SQUARE SPACER              | ACCION HOLE                                                                                                                                                                                                                                                                                                                                                                                                                                                                                                                                                                                                                                                                                                                                                                                                                                                                                                                                                                                                                                                                                                                                                                                                                                                                                                                                                                                                                                                                                                                                                                                                                                                                                                                                                                                                                                                                                                                                                                                                                                                                                                                    |
| 6 2                           | CM-SP2                                        | .250 x .88 x 2.25" SQUARE SPACER               | MOUNTING HOLE                                                                                                                                                                                                                                                                                                                                                                                                                                                                                                                                                                                                                                                                                                                                                                                                                                                                                                                                                                                                                                                                                                                                                                                                                                                                                                                                                                                                                                                                                                                                                                                                                                                                                                                                                                                                                                                                                                                                                                                                                                                                                                                  |
| 7 2                           | 1_2 FISHWIRE                                  | 1/2" FISHWIRE                                  |                                                                                                                                                                                                                                                                                                                                                                                                                                                                                                                                                                                                                                                                                                                                                                                                                                                                                                                                                                                                                                                                                                                                                                                                                                                                                                                                                                                                                                                                                                                                                                                                                                                                                                                                                                                                                                                                                                                                                                                                                                                                                                                                |
| 8 2                           | 7_16 FISHWIRE                                 | 7/16" FISHWIRE                                 |                                                                                                                                                                                                                                                                                                                                                                                                                                                                                                                                                                                                                                                                                                                                                                                                                                                                                                                                                                                                                                                                                                                                                                                                                                                                                                                                                                                                                                                                                                                                                                                                                                                                                                                                                                                                                                                                                                                                                                                                                                                                                                                                |
| FRAI                          |                                               | NED FOR USE WITH MOUNT #45521  DESIGNED FOR US | ACUNT CONTENTS OF THE PROPERTY |

1. Reverse fishwire 7/16" carriage bolts and spacers to forward mounting holes in frame, fishwire 1/2" carriage bolts and spacers to rear mounting holes in frame though access holes. (BOTH SIDES)

- 2. Raise hitch into position and loosely secure with hardware, and align hitch properly.
- 3. Torque 7/16" hardware to 70 lb-ft, torque 1/2" hardware to 110 lb-ft.

## **INSTALLATION STEPS**

- 1. Reverse fishwire 7/16" carriage bolts and spacers to forward mounting holes in frame, fishwire 1/2" carriage bolts and spacers to rear mounting holes in frame though access holes. (BOTH SIDES)
- 2. Raise hitch into position and loosely secure with hardware, and align hitch properly.
- 3. Torque 7/16" hardware to 70 lb-ft, torque 1/2" hardware to 110 lb-ft.