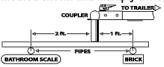

## Tongue Weight / TW

The downward force that is exerted on the hitch ball by the coupler. The tongue weight will vary depending on where the load is positioned in relationship to the trailer axle(s). To measure the tongue weight, use either a commercial scale or a bathroom scale with the coupler at towing height. When using a bathroom scale with heavier tongue weights, use the method shown and multiply the scale reading by 3.