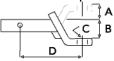

inside. Never exceed the weight capacity of your trailer hitch.

#### Weight Distribution / WD

Used to balance the weight of the cargo between the front and rear wheels throughout the trailer, allowing for better steering, braking, and level riding.





#### Sway Control

A device used to reduce the lateral movements of the trailer that are caused by the wind. This works in conjunction with a weight distribution hitch. Do not use this on a class 1 or 2 hitch, or with surge brakes.

## How Much Can You Safely Tow?



#### Ball Mount

The ball mount is placed inside the opening of the receiver hitch which is mounted to the vehicle. Make sure a hitch pin and clip is properly securing the ball mount to the receiver hitch before you begin towing.

A: Rise. B: Drop. C: Hole Size. D: Length.



#### Trailer Ball

The connection from the hitch to the trailer. There are many factors that determine the correct hitch ball:

- Number one is the hitch ball's gross trailer weight rating.
- The mounting platform must be at least 3/8" thick.
- The hole diameter must not be more than 1/16" larger than the threaded shank.
- · Every time you tow, check the nut and lock washer to make sure they are fastened securely.

  • A: Ball Dia. B: Shank Length. C: Shank Dia. D: Shank Rise.



#### Coupler

The component that is placed over the trailer ball to connect the vehicle to the trailer. Be sure that the coupler size matches the size of the hitch ball and that the coupler handle is securely fastened. To determine what size hitch ball you need for your application you will need to know the size