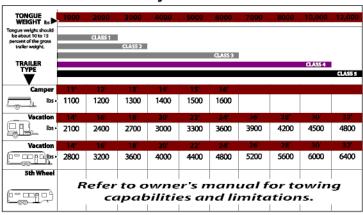

either a commercial scale or a bathroom scale with the coupler at towing height. When using a bathroom scale with heavier tongue weights, use the method shown and multiply the scale reading by 3.



#### Weight Carrying / WC

The total weight of both the trailer and the cargo inside. Never exceed the weight capacity of your trailer hitch.

#### Weight Distribution / WD

Used to balance the weight of the cargo between the front and rear wheels throughout the trailer, allowing for better steering, braking, and level riding.





#### Sway Control

A device used to reduce the lateral movements of the trailer that are caused by the wind. This works in conjunction with a weight distribution hitch. Do not use this on a class 1 or 2 hitch, or with surge brakes.

## How Much Can You Safely Tow?



#### Ball Mount

The ball mount is placed inside the opening of the receiver hitch which is mounted to the vehicle. Make sure a hitch pin and clip is properly securing the ball mount to the receiver hitch before you begin towing.

A: Rise. B: Drop. C: Hole Size. D: Length.



#### Trailer Ball

The connection from the hitch to the trailer. There are many factors that determine the correct hitch ball:

- Number one is the hitch ball's gross trailer weight rating.
- The mounting platform must be at least 3/8" thick.
- The hole diameter must not be more than 1/16" larger than the threaded shank.
- · Every time you tow, check the nut and lock washer to make sure they are fastened securely.

  • A: Ball Dia. B: Shank Length. C: Shank Dia. D: Shank Rise.



#### Coupler

The component that is