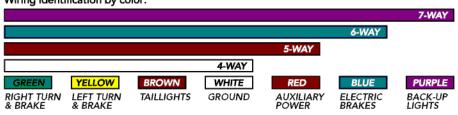

#### Electrical

Trailer lights, Electric Brakes, Break-away systems - Every time you tow, be sure to check that all components are working properly.

Wiring identification by color:

CURT DISCLAIMER: WIRING COLOR SHOWN WORK IN CONJUNCTION WITH CURT MANUFACTURING PRODUCTS.