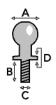

es.

## How Much Can You Safely Tow?



#### Ball Mount

The ball mount is placed inside the opening of the receiver hitch which is mounted to the vehicle. Make sure a hitch pin and clip is properly securing the ball mount to the receiver hitch before you begin towing.

A: Rise. B: Drop. C: Hole Size. D: Length.



#### Trailer Ball

The connection from the hitch to the trailer. There are many factors that determine the correct hitch ball:

- Number one is the hitch ball's gross trailer weight rating.
- The mounting platform must be at least 3/8" thick.
- The hole diameter must not be more than 1/16" larger than the threaded shank.
- · Every time you tow, check the nut and lock washer to make sure they are fastened securely.

  • A: Ball Dia. B: Shank Length. C: Shank Dia. D: Shank Rise.



#### Coupler

The component that is placed over the trailer ball to connect the vehicle to the trailer. Be sure that the coupler size matches the size of the hitch ball and that the coupler handle is securely fastened. To determine what size hitch ball you need for your application you will need to know the size of coupler that is on the trailer. Be sure your coupler is properly adjusted to the ball you are using.

NOTE: For added security the use of safety devices such as Coupler Safety Pins and Locks is strongly recommended.

#### Safety Chains

Safety chains are a requirement and should be crossed under the tongue of the trailer so that the tongue will not drop to the road if it becomes separated from the hitch. Always leave enough slack so you can turn. Never allow the safety chains