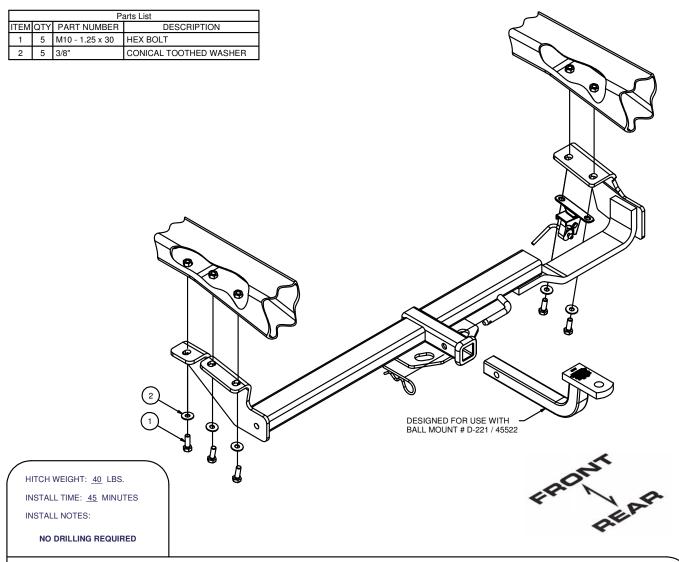

- 2. Remove the exhaust hanger bolted to the bottom of the frame rail on the passenger side. Return fasteners to the vehicle's owner. There is no need to remove the exhaust hanger from the rubber isolator.
- 3. Raise the hitch into position and install (5) 10mm bolts and conical toothed washers as shown. Install the bolts and conical toothed washers through the exhaust hanger bracket on the passenger's side frame rail as shown.
- 4. Torque all 10mm fasteners to 48 lb-ft.