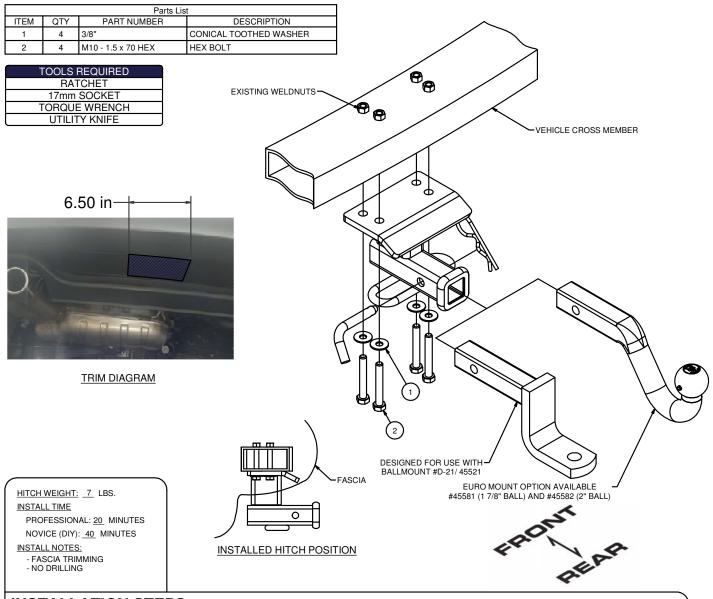

## **INSTALLATION STEPS**

- 1. Locate existing grooved area on bottom of fascia. Trim fascia as shown in trim diagram.
- 2. Raise hitch into position.
- 3. Attach hitch to vehicle's cross member using the hardware supplied and the vehicle's existing weldnuts.
- 4. Torque all M10 hardware to 45 ft-lbs.