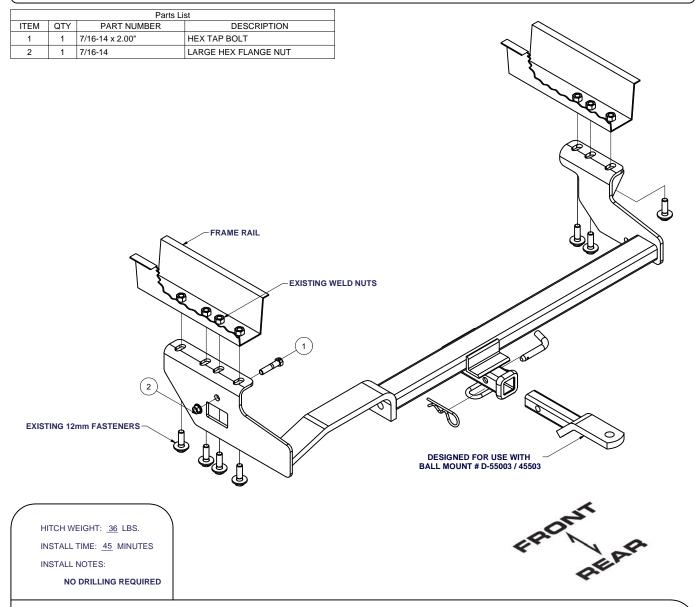

## **INSTALLATION STEPS**

- 1) Lower carbon canister and its bracket from frame rail (passenger side). Remove tie down brackets from each frame rail. Disconnect rearmost exhaust hanger and remove hanger bracket from frame rail, remove center fascia bracket if present. Return tie down and exhaust bracket to customer. The 12mm fasteners will be reused to mount hitch.
- 2) Mount hitch to vehicle sandwiching canister bracket between hitch and right frame rail. Use vehicle's 12mm fasteners (7). Modify tow hook pad as needed to provide clearance for hitch installation.
- 3) Re-mount rubber exhaust hanger directly to hitch left side plate using fasteners provided. Re-mount carbon canister to its bracket.
- 4) Torque 12mm fasteners to 83 lb.-ft. Torque 7/16" fasteners to 70 lb.-ft.