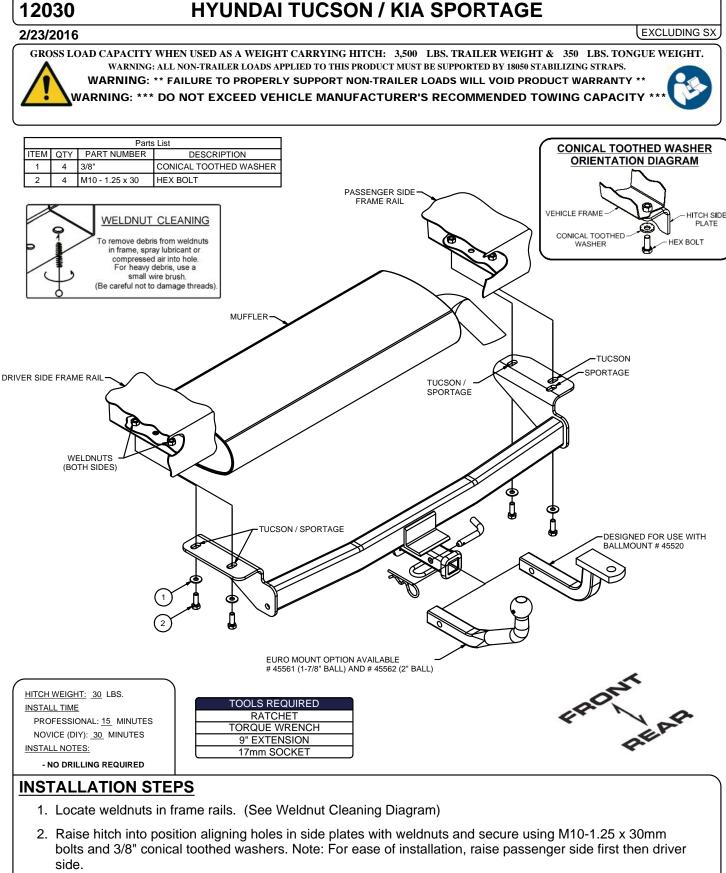

### 12030 INSTALLATION INSTRUCTIONS

Safety glasses should be worn at all times while installing this product.

MAKE: KIA

KE: KIA HYUNDAI MODEL: SPORTAGE (EXCLUDING SX) TUCSON

CHALLENGING

STYLE: SUV SUV

WARNING: NEVER EXCEED YOUR VEHICLE MANUFACTURER'S RECOMMENDED TOWING CAPACITY

WEIGHT CARRYING:

2010-2015

TRAILER WEIGHT: 3,500 LBS. TONGUE WEIGHT: 350 LBS.

**MODERATE** 

- NO DRILLING REQUIRED

- MAY REQUIRE WELDNUT

CLEANING

LEVEL OF DIFFICULTY: EASY

PERIODICALLY CHECK THIS RECEIVER HITCH TO ENSURE ALL FASTENERS ARE TIGHT AND ALL STRUCTURAL COMPONENTS ARE SOUND CURT Manufacturing LLC. warrants this product to be free of defects in material and/or workmanship at the time of retail purchase by the original purchaser. If the product is found to be defective, CURT Manufacturing LLC. may repair or replace the product at their option, when the product is returned, prepaid, with proof of purchase. Alteration to, misuse of, or improper installation of this product voids the warranty. CURT Manufacturing LLC.'s liability is limited to repair or replacement of products found to be defective, and specifically excludes liability for incidental or consequential loss or damage.

#### **INSTALLATION WALKTHROUGH:**

 Raise hitch into position aligning holes in side plates with weldnuts and secure using M10-1.25 x 30mm bolts and 3/8" conical toothed washers.

**<u>Note</u>:** For ease of installation, raise passenger side first then driver side.

### INSTALLATION WALKTHROUGH:

3. Torque all M10 fasteners to 48 ft-lbs.