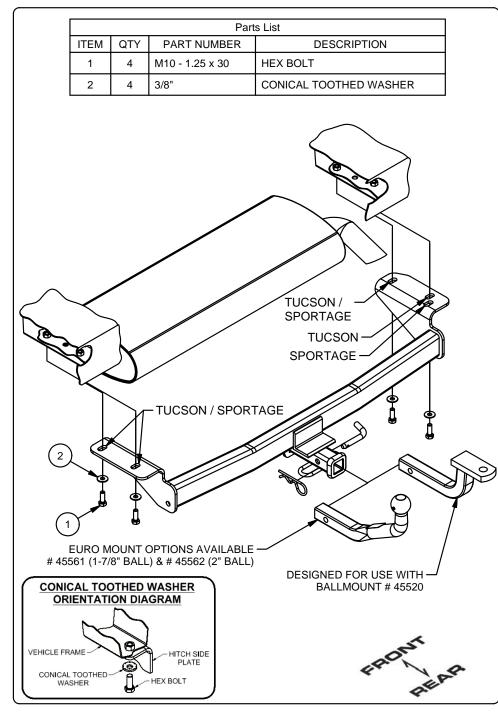

#### **INSTALLATION WALKTHROUGH:**

 Raise hitch into position aligning holes in side plates with weldnuts and secure using M10-1.25 x 30mm bolts and 3/8" conical toothed washers.

**<u>Note</u>:** For ease of installation, raise passenger side first then driver side.

### INSTALLATION WALKTHROUGH:

3. Torque all M10 fasteners to 48 ft-lbs.

## **HYUNDAI TUCSON / KIA SPORTAGE**

3. Torque all M10 fasteners to 48 ft-lbs.