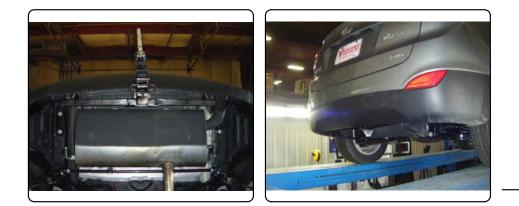

acturing LLC. may repair or replace the product at their option, when the product is returned, prepaid, with proof of purchase. Alteration to, misuse of, or improper installation of this product voids the warranty. CURT Manufacturing LLC.'s liability is limited to repair or replacement of products found to be defective, and specifically excludes liability for incidental or consequential loss or damage.



#### **INSTALLATION WALKTHROUGH:**









 Raise hitch into position aligning holes in side plates with weldnuts and secure using M10-1.25 x 30mm bolts and 3/8" conical toothed washers.

**<u>Note</u>:** For ease of installation, raise passenger side first then driver side.





### INSTALLATION WALKTHROUGH:

3. Torque all M10 fasteners to 48 ft-lbs.



## INSTALLATION IS NOW COMPLETE



## **HYUNDAI TUCSON / KIA SPORTAGE**



3. Torque all M10 fasteners to 48 ft-lbs.

#### PERIODICALLY CHECK THIS RECEIVER HITCH TO ENSURE THAT ALL FASTENERS ARE TIGHT AND THAT ALL STRUCTURAL COMPONENTS ARE SOUND.

CURT Manufacturing LLC., warrants this product to be free of defects in material and/or workmanship at the time of retail purchase by the original purchaser. If the product is found to be defective, CURT Manufacturing LLC., may repair or replace the product, at their option, when the product is returned, prepaid, with proof of purchase. Alteration to, misuse of, or improper installation of this product voids the warranty. CURT Manufacturing LLC.'s liability is limited to repair or replacement of products found to be defective, and specifically excludes liability for incidental o