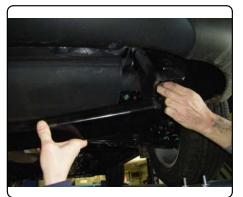

#### **INSTALLATION WALKTHROUGH:**

 Raise hitch into position aligning holes in side plates with weldnuts and secure using M10-1.25 x 30mm bolts and 3/8" conical toothed washers.

**<u>Note</u>:** For ease of installation, raise passenger side first then driver side.