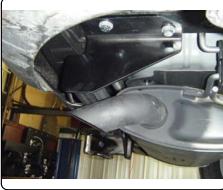

#### **INSTALLATION WALKTHROUGH:**

 Raise hitch into position aligning holes in side plates with weldnuts and secure using M10-1.25 x 30mm bolts and 3/8" conical toothed washers.

**<u>Note</u>:** For ease of installation, raise passenger side first then driver side.