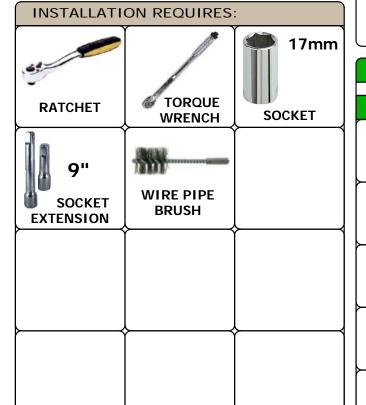

# PRO INSTALL TIME:15 MIN.NOVICE INSTALL TIME:30 MIN.

IF YOU ARE HESITANT TO UNDERTAKE THIS TASK ON YOUR OWN, CONTACT AN AUTHORIZED CURT INSTALLER FOR ADDITIONAL ASSISTANCE.

EASY

- 1. BEFORE YOU BEGIN INSTALLATION, READ ALL INSTRUCTIONS THOROUGHLY.
- 2. TO EASE INSTALLATION, 2 PEOPLE MAY BE REQUIRED.
- 3. USING PROPER TOOLS WILL GREATLY IMPROVE THE QUALITY OF THE INSTALL AND REDUCE THE TIMEREQUIRED.