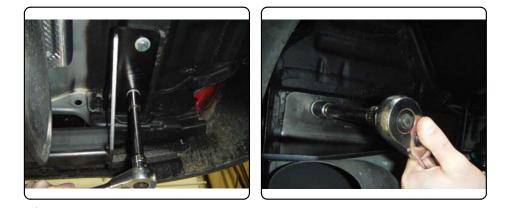

#### **INSTALLATION WALKTHROUGH:**

 Raise hitch into position aligning holes in side plates with weldnuts and secure using M10-1.25 x 30mm bolts and 3/8" conical toothed washers.

**<u>Note</u>:** For ease of installation, raise passenger side first then driver side.