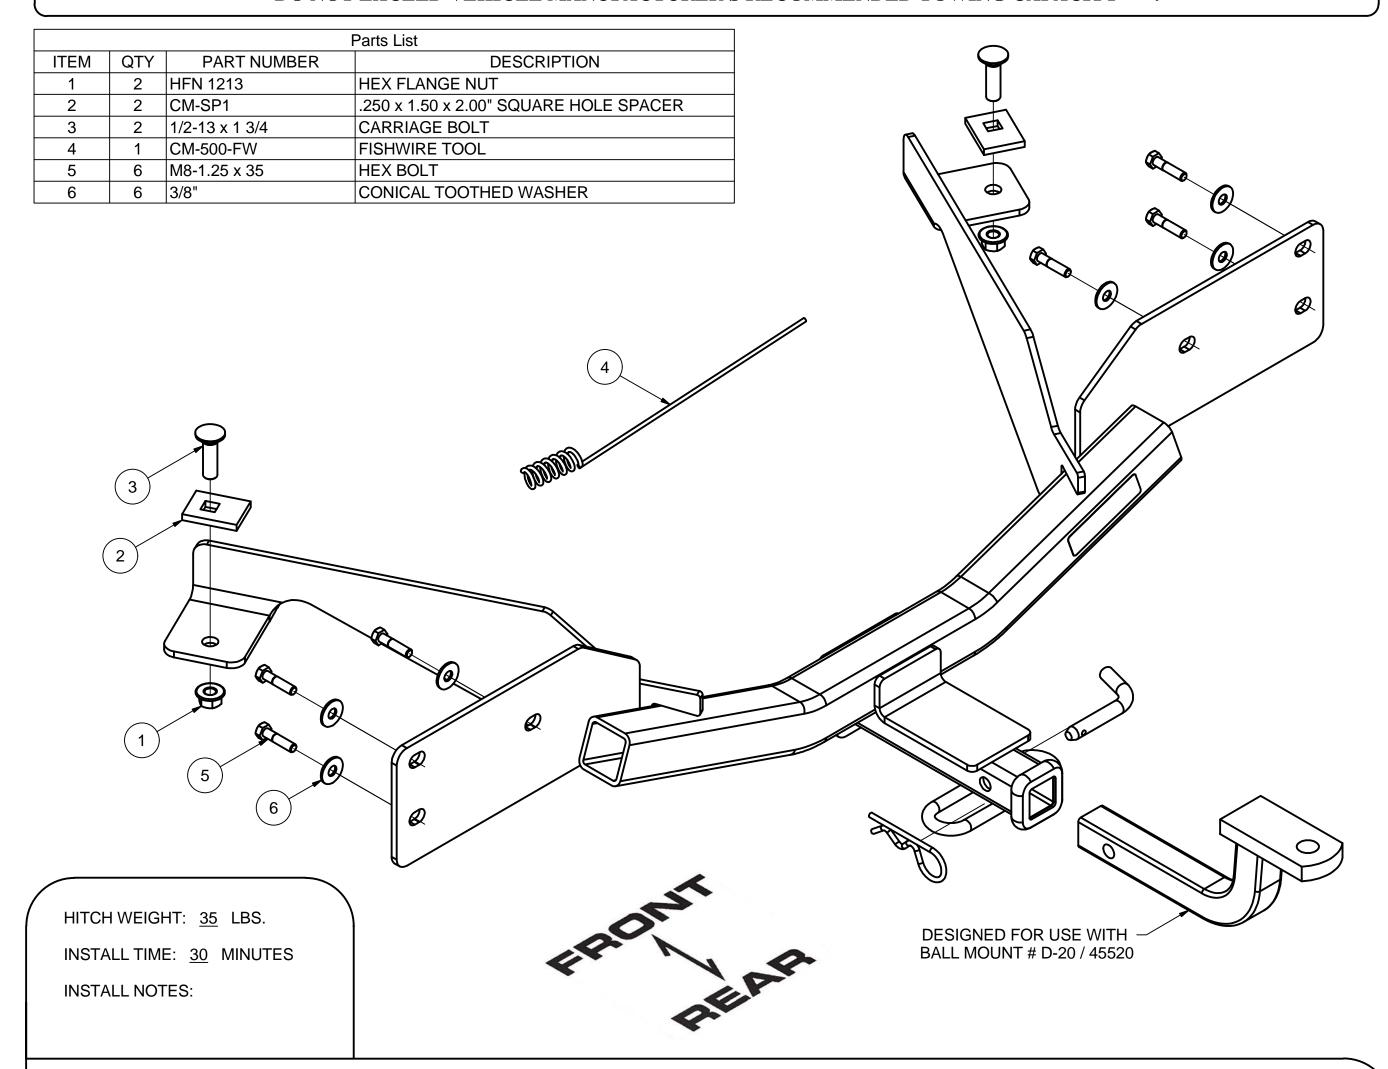

## 00-07 CHEVY MONTE CARLO (EXCEPT SS PACKAGE)

GROSS LOAD CAPACITY WHEN USED AS A WEIGHT CARRYING HITCH: 3,500 LBS. TRAILER WEIGHT & 350 LBS. TONGUE WEIGHT \*\*\*DO NOT EXCEED VEHICLE MANUFACTURER'S RECOMMENDED TOWING CAPACITY \*\*\*.

## **INSTALLATION STEPS**

- 1) LOWER VEHICLE EXHAUST
- 2) REMOVE THREE EXISTING BUMPER MOUNTING BOLTS FROM EACH SIDE AND RETURN TO VEHICLE OWNER.
- 3) INSERT HITCH BETWEEN BUMPER BRACKET AND FRAME RAIL. INSTALL SUPPLIED M8 FASTENERS AS SHOWN ABOVE.
- 4) FISHWIRE CARRIAGE BOLTS AND BLOCKS INTO FRAME RAILS THROUGH ACCESS HOLES.
- 5) INSTALL REMAINING FASTENERS AS SHOWN ABOVE, AND RAISE EXHAUST BACK INTO PLACE.
- 6) TORQUE ALL M8 FASTENERS TO 23 LB-FT. TORQUE ALL 1/2" FASTENERS TO 110 LB-FT.