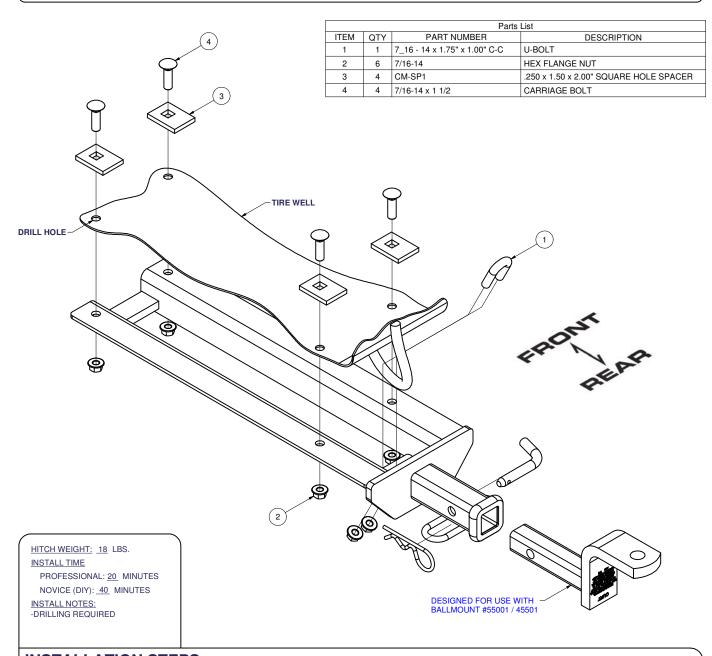

## **INSTALLATION STEPS**

- 1. Mount hitch as shown fastening at car's tow loop using U-bolt. Do not use impact wrench on U-bolt.
- 2. Use hitch as a drill template and drill four holes through tire well floor.
- 3. Install fasteners as shown.
- 4. Torque all hardware to 70 lb.-ft.