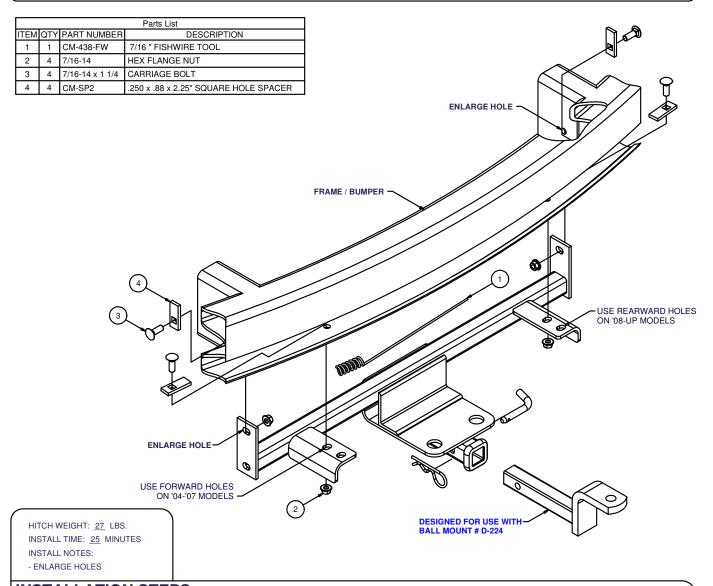

11386

## **INSTALLATION STEPS**

- 1) Remove the two plastic fasteners from the lower fascia.
- 2) Enlarge the four attachment holes using 1/2" drill bit.
- 3) Fishwire bolts and square hole spacers into place through the end of the frame.
- 4) Raise hitch into position and snug fasteners.
- 5) Fishwire remaining bolts and spacers into position through the end of the inner bumper structure.
- 6) Reinstall plastic fascia fasteners.
- 7) Torque all fasteners to 70 lb ft.