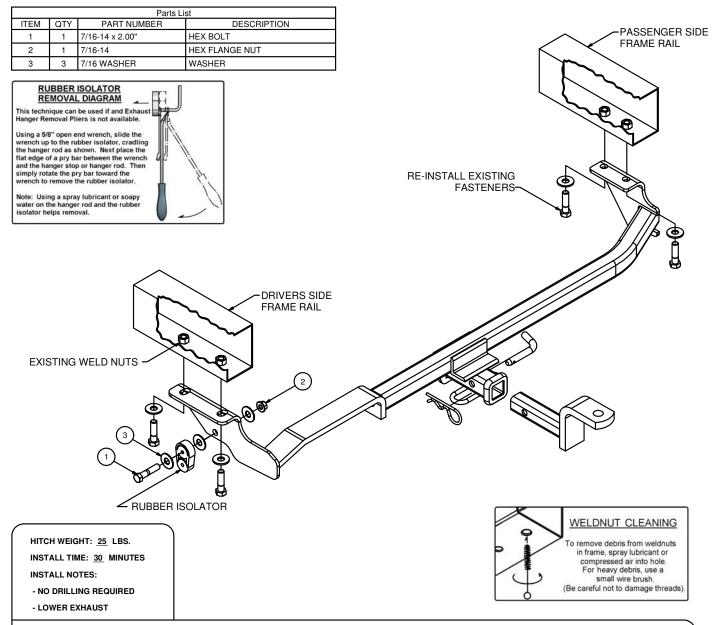

## **INSTALLATION STEPS**

- 1) Remove tie down brackets from bottom of frame rails and rear exhaust hanger on driver side.
- 2) Trim rear bumper fascia as needed to provide clearance for driver side mounting plate (approximately 1/2" x 1/2" area). Using existing fasteners mount hitch to frame rail as shown.
- 3) Remove metal exhaust hanger bracket from rubber isolater. Isolator will fasten directly to hitch side plate using fasteners provided. Tubular spacer in isolator should be returned to customer.
- 4) Torque M12 hardware to 82 lb.-ft. and 7/16 hardware to 70 lb.-ft.