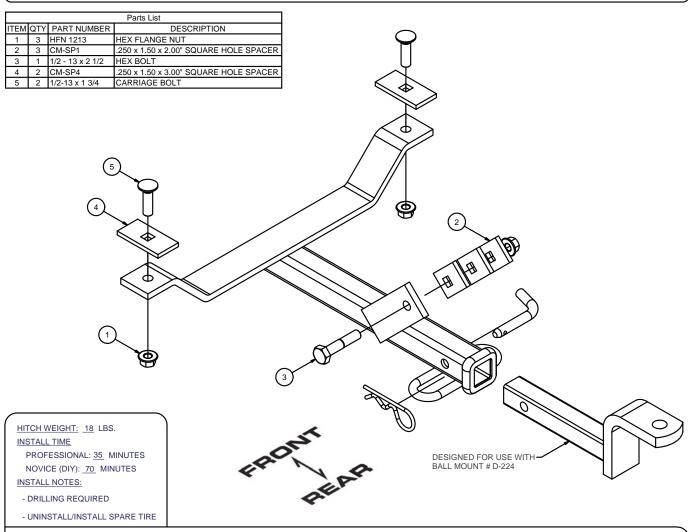

## **INSTALLATION STEPS**

- 1) REMOVE SPARE TIRE FROM TRUNK.
- 2) ATTACH HITCH TO TOW HOOK WITH ATTACHMENT POINT NEAREST END OF RECEIVER TUBE. TWO SPACERS ON DRIVER SIDE OF HOOK, AND ONE ON THE PASSENGER SIDE OF HOOK, BOLTED TOGETHER WITH 1/2" x 2 1/2 LG. BOLT
- 3) USING HITCH AS TEMPLATE, DRILL TWO 1/2" HOLES IN TRUNK PAN.
- 4) INSTALL 1/2-13 BOLTS, BLOCKS, LOCK WASHERS AND NUTS AS SHOWN ABOVE.
- 5) SEAL HOLES DRILLED IN TRUNK PAN TO PREVENT INTRUSION OF EXHAUST FUMES AND WATER.
- 6) REINSTALL SPARE TIRE IN TRUNK.
- 7) TORQUE ALL 1/2" FASTENERS TO 110 LB.-FT.