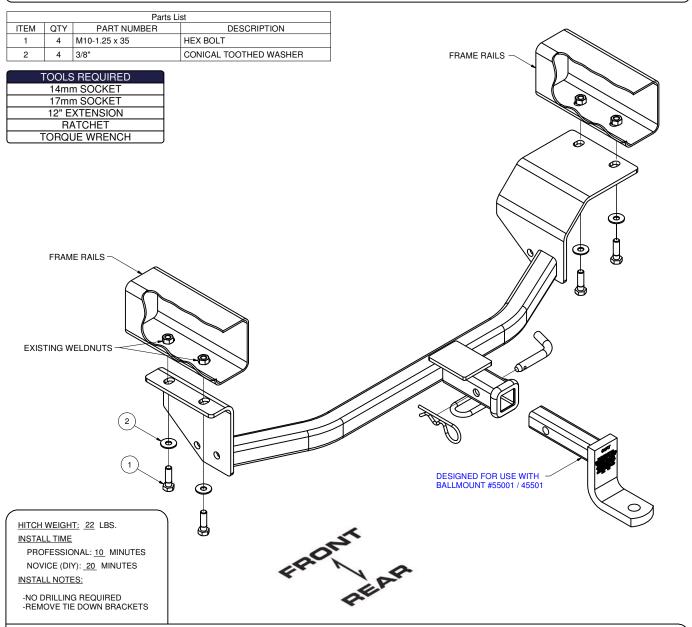

### **INSTALLATION STEPS**

- 1. Under the vehicle, locate and remove the left and right tie-down brackets and return to vehicle's owner.
- 2. Hitch will mount in place of the tie-down brackets. Use four fastener sets to mount hitch at existing weldnuts where brackets were removed.
- 3. Torque all fasteners to 48 ft-lb.