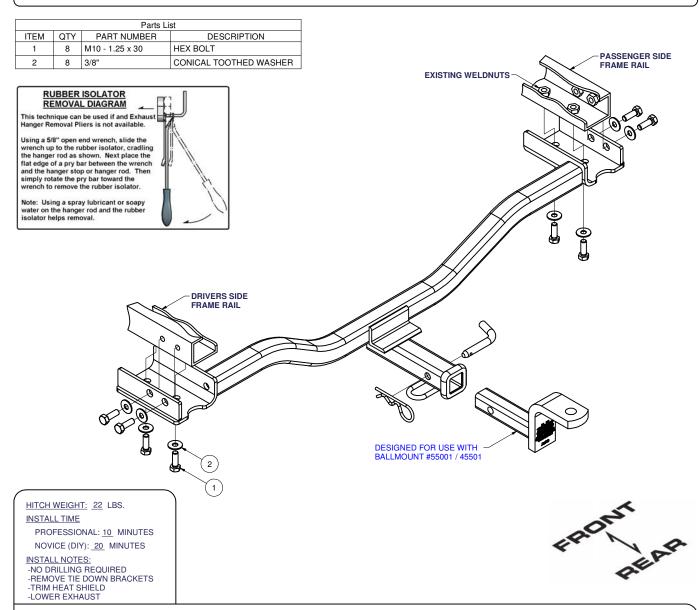

## **INSTALLATION STEPS**

- 1. Remove tie down brackets bolted on to rear frame rails (four 10mm screws each).
- 2. Raise hitch into position and mark area of exhaust heat shield to be trimmed for hitch clearance. It may be necessary to temporarily lower exhaust by removing three bolts connecting exhaust hanger to car's frame. Lower hitch and trim heat shield.
- 3. Place hitch on car and fasten as shown.
- 4. Torque all hardware to 48 lb.-ft.