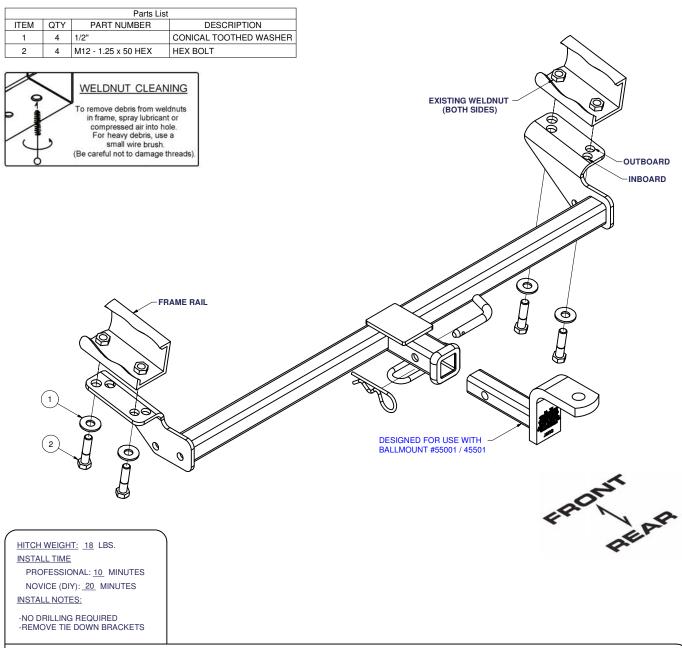

## 11141

## **96-05 TOYOTA RAV4**

## 11/12/2012

GROSS LOAD CAPACITY WHEN USED AS A WEIGHT CARRYING HITCH: 2,500 LBS. TRAILER WEIGHT & 250 LBS. TONGUE WEIGHT.

\*\*\*DO NOT EXCEED VEHICLE MANUFACTURER'S RECOMMENDED TOWING CAPACITY.\*\*\*

WARNING: ALL NON-TRAILER LOADS APPLIED TO THIS PRODUCT MUST BE SUPPORTED BY AUXILIARY STABILIZING STRAPS.

## **INSTALLATION STEPS**

- 1. Under vehicle remove left and right tie down brackets from frame rails.
- 2. Hitch will mount in place of the tie down brackets; outboard holes are used for later (2001 and up) vehicles. Install hardware as shown.
- 3. Torque all hardware to 86 lb.-ft.