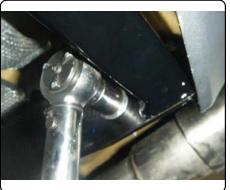

### INSTALLATION WALKTHROUGH:

3. Loosely attach hitch to vehicle tie down brackets using the supplied 1/2" hardware and SP12 spacers, as shown.

4. Secure exhaust hanger brackets and hitch to frame using the supplied M8 fasteners and 3/8" conical tooth washers.

5. Torque all M8 fasteners to 24 ft-lbs and all 1/2" hardware to 110 ft-lbs.

6. Install is complete.