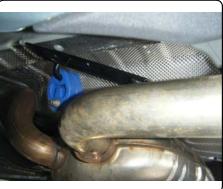

### INSTALLATION WALKTHROUGH:

3. Loosely attach hitch to vehicle tie down brackets using the supplied 1/2" hardware and SP12 spacers, as shown.

4. Secure exhaust hanger brackets and hitch to frame using the supplied M8 fasteners and 3/8" conical tooth washers.

### **INSTALLATION STEPS**

- 1. Lower exhaust by removing (2) M8 fasteners from each exhaust hanger bracket. Return (4) M8 fasteners to vehicle owner.
- Raise hitch into position and loosely attach it to vehicle tie down brackets using the supplied 1/2" hardware and SP12 spacers, as shown above. (NOTE: Hitch will be sandwiched between frame and exhaust hanger brackets)
- 3. Secure exhaust hanger brackets and hitch to frame using the supplied M8 fasteners and 3/8" conical tooth washers.
- 4. Torque all M8 fasteners to 24 ft-lbs and all 1/2" hardware to 110 ft-lbs.