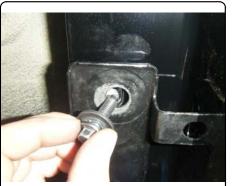

### INSTALLATION WALKTHROUGH:

3. Loosely attach hitch to vehicle tie down brackets using the supplied 1/2" hardware and SP12 spacers, as shown.

4. Secure exhaust hanger brackets and hitch to frame using the supplied M8 fasteners and 3/8" conical tooth washers.

5. Torque all M8 fasteners to 24 ft-lbs and all 1/2" hardware to 110 ft-lbs.

6. Install is complete.