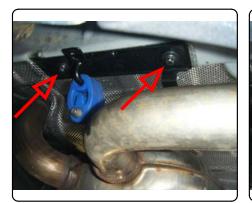

### **INSTALLATION WALKTHROUGH:**

1. Lower exhaust by removing (2) M8 fasteners from each exhaust hanger bracket. Return (4) M8 fasteners to vehicle owner.

2. Raise hitch into position. (NOTE: Hitch will be sandwiched between frame and exhaust hanger brackets)

### **INSTALLATION STEPS**

- 1. Lower exhaust by removing (2) M8 fasteners from each exhaust hanger bracket. Return (4) M8 fasteners to vehicle owner.
- Raise hitch into position and loosely attach it to vehicle tie down brackets using the supplied 1/2" hardware and SP12 spacers, as shown above. (NOTE: Hitch will be sandwiched between frame and exhaust hanger brackets)
- 3. Secure exhaust hanger brackets and hitch to frame using the supplied M8 fasteners and 3/8" conical tooth washers.
- 4. Torque all M8 fasteners to 24 ft-lbs and all 1/2" hardware to 110 ft-lbs.