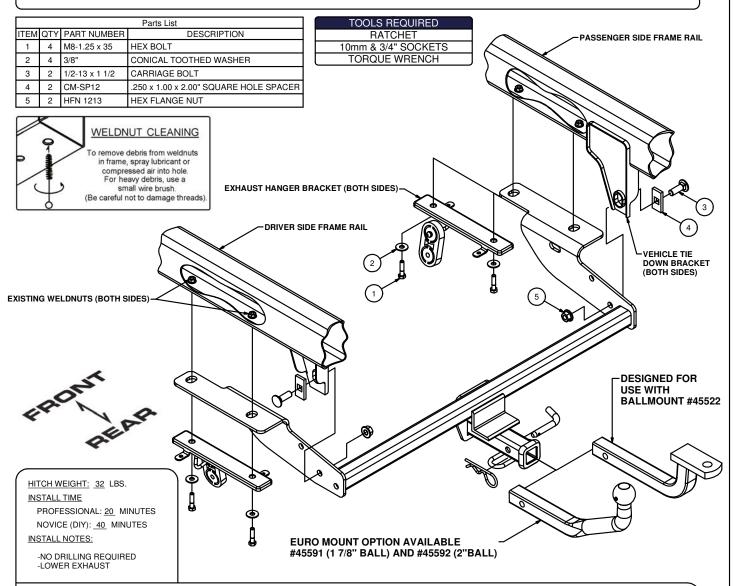

### **INSTALLATION WALKTHROUGH:**

1. Lower exhaust by removing (2) M8 fasteners from each exhaust hanger bracket. Return (4) M8 fasteners to vehicle owner.

2. Raise hitch into position. (NOTE: Hitch will be sandwiched between frame and exhaust hanger brackets)

### INSTALLATION WALKTHROUGH:

3. Loosely attach hitch to vehicle tie down brackets using the supplied 1/2" hardware and SP12 spacers, as shown.

4. Secure exhaust hanger brackets and hitch to frame using the supplied M8 fasteners and 3/8" conical tooth washers.

5. Torque all M8 fasteners to 24 ft-lbs and all 1/2" hardware to 110 ft-lbs.

6. Install is complete.

### **INSTALLATION STEPS**

- 1. Lower exhaust by removing (2) M8 fasteners from each exhaust hanger bracket. Return (4) M8 fasteners to vehicle owner.
- Raise hitch into position and loosely attach it to vehicle tie down brackets using the supplied 1/2" hardware and SP12 spacers, as shown above. (NOTE: Hitch will be sandwiched between frame and exhaust hanger brackets)
- 3. Secure exhaust hanger brackets and hitch to frame using the supplied M8 fasteners and 3/8" conical tooth washers.
- 4. Torque all M8 fasteners to 24 ft-lbs and all 1/2" hardware to 110 ft-lbs.