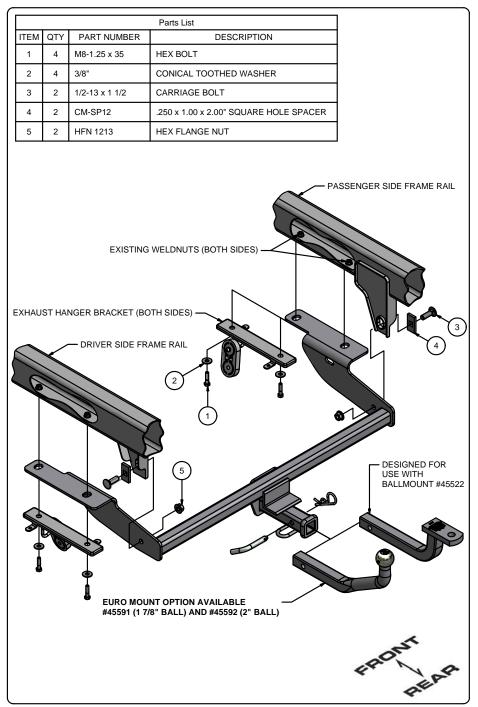

### **INSTALLATION WALKTHROUGH:**

1. Lower exhaust by removing (2) M8 fasteners from each exhaust hanger bracket. Return (4) M8 fasteners to vehicle owner.

2. Raise hitch into position. (NOTE: Hitch will be sandwiched between frame and exhaust hanger brackets)

### INSTALLATION WALKTHROUGH:

3. Loosely attach hitch to vehicle tie down brackets using the supplied 1/2" hardware and SP12 spacers, as shown.

4. Secure exhaust hanger brackets and hitch to frame using the supplied M8 fasteners and 3/8" conical tooth washers.

5. Torque all M8 fasteners to 24 ft-lbs and all 1/2" hardware to 110 ft-lbs.

6. Install is complete.