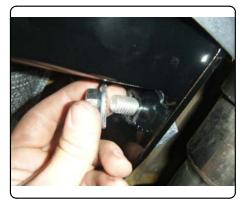

### INSTALLATION WALKTHROUGH:

3. Loosely attach hitch to vehicle tie down brackets using the supplied 1/2" hardware and SP12 spacers, as shown.

4. Secure exhaust hanger brackets and hitch to frame using the supplied M8 fasteners and 3/8" conical tooth washers.

5. Torque all M8 fasteners to 24 ft-lbs and all 1/2" hardware to 110 ft-lbs.

6. Install is complete.