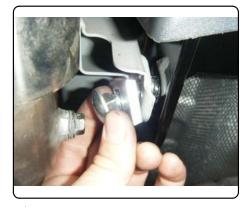

### INSTALLATION WALKTHROUGH:

3. Loosely attach hitch to vehicle tie down brackets using the supplied 1/2" hardware and SP12 spacers, as shown.

4. Secure exhaust hanger brackets and hitch to frame using the supplied M8 fasteners and 3/8" conical tooth washers.

5. Torque all M8 fasteners to 24 ft-lbs and all 1/2" hardware to 110 ft-lbs.

6. Install is complete.