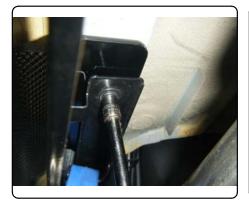

### **INSTALLATION WALKTHROUGH:**

1. Lower exhaust by removing (2) M8 fasteners from each exhaust hanger bracket. Return (4) M8 fasteners to vehicle owner.

2. Raise hitch into position. (NOTE: Hitch will be sandwiched between frame and exhaust hanger brackets)

### INSTALLATION WALKTHROUGH:

3. Loosely attach hitch to vehicle tie down brackets using the supplied 1/2" hardware and SP12 spacers, as shown.

4. Secure exhaust hanger brackets and hitch to frame using the supplied M8 fasteners and 3/8" conical tooth washers.