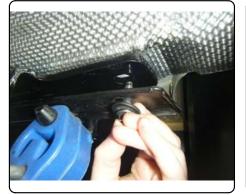

### **INSTALLATION WALKTHROUGH:**

1. Lower exhaust by removing (2) M8 fasteners from each exhaust hanger bracket. Return (4) M8 fasteners to vehicle owner.

2. Raise hitch into position. (NOTE: Hitch will be sandwiched between frame and exhaust hanger brackets)