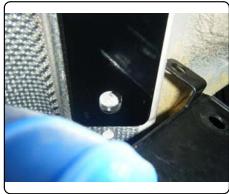

### **INSTALLATION WALKTHROUGH:**

1. Lower exhaust by removing (2) M8 fasteners from each exhaust hanger bracket. Return (4) M8 fasteners to vehicle owner.

2. Raise hitch into position. (NOTE: Hitch will be sandwiched between frame and exhaust hanger brackets)

### INSTALLATION WALKTHROUGH:

3. Loosely attach hitch to vehicle tie down brackets using the supplied 1/2" hardware and SP12 spacers, as shown.

4. Secure exhaust hanger brackets and hitch to frame using the supplied M8 fasteners and 3/8" conical tooth washers.