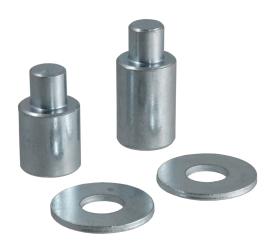

## **UNIT VIEW**

See below for each detailed view. **NOTE:** There are long and short rods, with three options of use for each one.

Drop distance is the measurement from the top of the shank to the bottom of the spring bar. See figure below.

#### **Short Rod Only**

Drop distance = 8.8 inches

### Short Rod + 1 Flat Washer

Drop distance = 10 inches

### Short Rod + 2 Flat Washers

Drop distance = 11.3 inches

#### **Long Rod Only**

Drop distance = 12.6 inches

### Long Rod + 1 Flat Washer

Drop distance = 13.9 inches

#### Long Rod + 2 Flat Washers

Drop distance = 15.2 inches