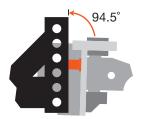

## **UNIT VIEW**

See below for each detailed view. **NOTE:** There are long and short rods, with three options of use for each one.

Drop distance is the measurement from the top of the shank to the bottom of the spring bar. See figure below.