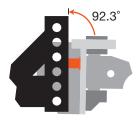

## **UNIT VIEW**

See below for each detailed view. **NOTE:** There are long and short rods, with three options of use for each one.

Drop distance is the measurement from the top of the shank to the bottom of the spring bar. See figure below.