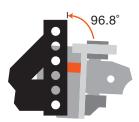

## **UNIT VIEW**

See below for each detailed view. **NOTE:** There are long and short rods, with three options of use for each one.

Drop distance is the measurement from the top of the shank to the bottom of the spring bar. See figure below.

## SHORT ADJUSTMENT ROD

#### **Short Rod Only**

Drop distance = 8.8 inches