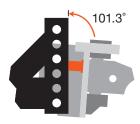

## **UNIT VIEW**

See below for each detailed view. **NOTE:** There are long and short rods, with three options of use for each one.

Drop distance is the measurement from the top of the shank to the bottom of the spring bar. See figure below.

## SHORT ADJUSTMENT ROD

### Short Rod + 2 Flat Washers

Drop distance = 11.3 inches