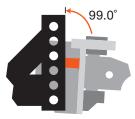

## **UNIT VIEW**

See below for each detailed view. **NOTE:** There are long and short rods, with three options of use for each one.

Drop distance is the measurement from the top of the shank to the bottom of the spring bar. See figure below.

## SHORT ADJUSTMENT ROD

### Short Rod + 1 Flat Washer

Drop distance = 10 inches