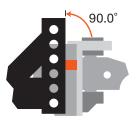

## **UNIT VIEW**

See below for each detailed view. **NOTE:** There are long and short rods, with three options of use for each one.

Drop distance is the measurement from the top of the shank to the bottom of the spring bar. See figure below.