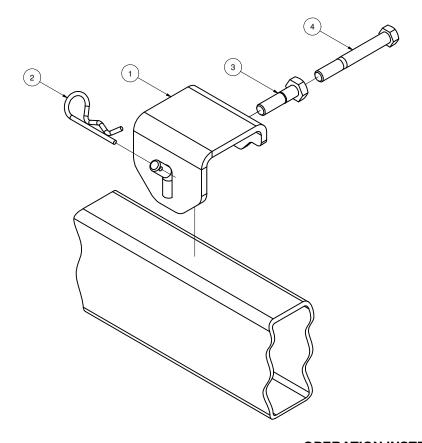

### **CLAMP ON CHAIN HANGERS**

| Parts List |     |                              |                 |
|------------|-----|------------------------------|-----------------|
| ITEM       | QTY | PART NUMBER                  | DESCRIPTION     |
| 1          | 2   | 17003-003                    | HANGER WELDMENT |
| 2          | 2   | CM-F4C                       | F-4 CLIP        |
| 3          | 2   | 1/2-13 x 2"                  | HEX BOLT        |
| 4          | 2   | 1/2-13 x 3 1/2" HEX TAP BOLT | HEX TAP BOLT    |

#### **INSTALLATION STEPS**

- 1. Place hanger weldment on top of the trailer frame directly above the chains of the weight distribution hitch.
- 2. Install bolt as shown above, do not over tighten. Repeat for other side.