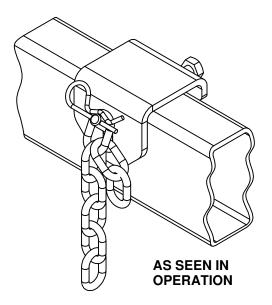

#### **OPERATION INSTRUCTIONS:**

- 1) With trailer attached to the vehicle, raise the trailer tongue and vehicle with the jack.
- 2) Hang the closest chain link over the hanger on both sides as shown above.
- 3) Lower vehicle to make sure the vehicle and trailer are in alignment. Once aligned, insert the F-4 CLIPs.