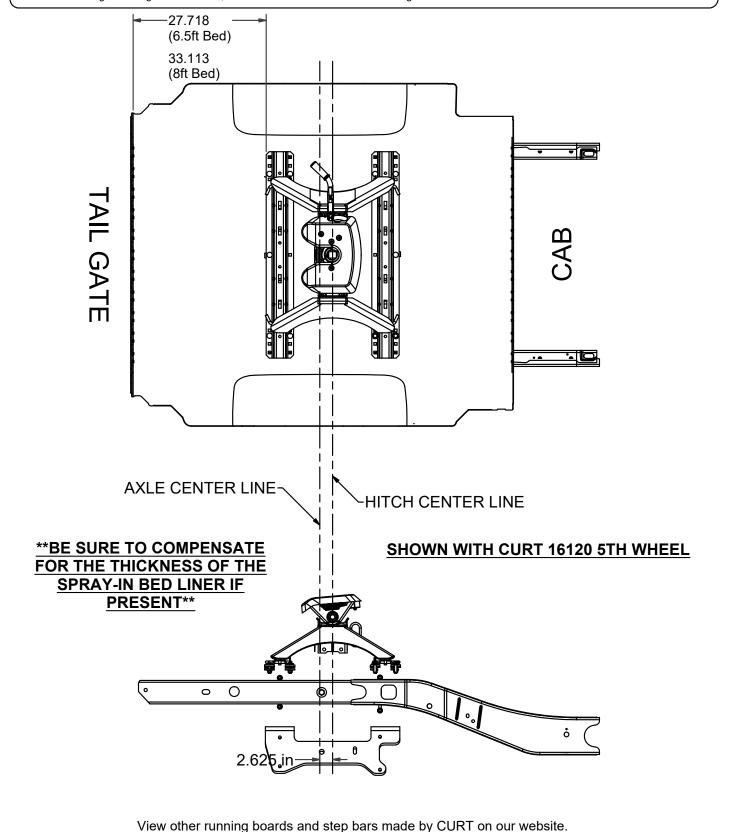

#### \*\*BE SURE TO COMPENSATE FOR THE THICKNESS OF THE SPRAY-IN BED LINER IF PRESENT\*\*

- 2) Using a center punch, mark the holes as per the rail location diagram. Move the mounting rail out of the way and drill each position with a 1/8" drill bit.
- 3) Temporarily position the side plate on the side of the frame and check that the 1/8" drilled holes align with the slots of the side plate. Remove the side plate from the vehicle.

NOTE: Move any electrical or braking components that may be trapped between the frame and side plates.

- 4) Enlarge the 1/8" drill holes to the 9/16" with a step drill.
  - NOTE: Depending on the year and box size, the brake cable hanger may need to be attached through the side plate on the driver side. To do this, remove the bracket from the truck and tip the bracket, thread through the long slot and rotate into position. Removing the brake lines from the bracket will be required to do this. To reinstall the brake lines, push the bracket further through the plate and collect the lines with the bracket. Be sure lines are in original position on the bracket.
- 5) Place u-bolts, 16469-TS and 3/4" hex bolt into position on frame, fasten the side plate to the side of the frame using the appropriate hardware. Tighten hand tight. Trim excess threads to avoid vehicle contact.
- 6) Reposition the mounting rail over the holes and fasten the mounting rail to the side plates using the supplied carriage bolts. Use the supplied spacers as needed between the side plates or mounting rails and the truck box to ensure surface to surface contact and to eliminate "rib crush" of the bed.
- 7) Place the unassembled 5th wheel / roller / gooseneck hitch into the already installed mounting rail. Position the second mounting rail with the 5th wheel / roller / gooseneck hitch by inserting the tabs into the mounting rail and pushing the mounting rail tight towards the other mounting rail. Ensure that the mounting rail is centered on the truck box floor. This will position the rail in the correct location and ensure that the 5th wheel will have a snug fit to the truck.
  - NOTE: If more than one hitch product will be used with the mounting rails then both should be used at the same time to align the second mounting rail. This will ensure that one product does not compromise the fit of the other.
- 8) Repeat steps 2, 4, 6 and 7. On the forward passenger rail mounting holes, hex head bolts and conical tooth washers will be used instead of carriage bolts.
- 9) Starting with the carriage bolts that fasten the rails to the frame bracket, torque all the nuts. Torque all 1/2" fasteners to 110 lb-ft and all 3/4" fasteners to 250 lb-ft. Ensure not to crush frame rail when tightening fasteners.