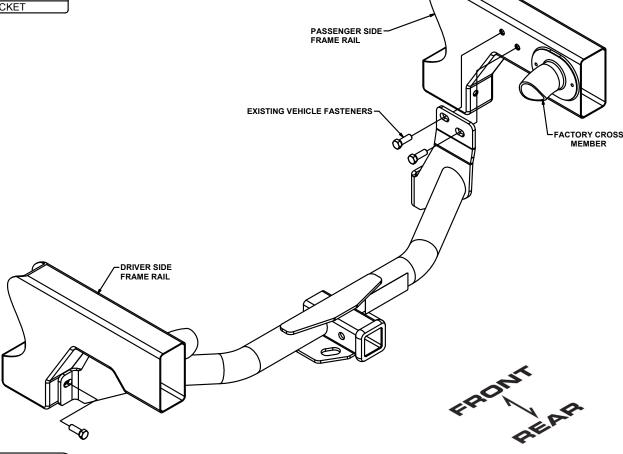

#### **INSTALLATION STEPS**

1. Remove (10) M12 bolts from the vehicle using a 17mm socket as shown above. Loosening the (2) remaining bumper bolts and (4) spring shackle reinforcement bracket bolts will aid bolt removal.

**NOTE:** Be sure not to strip the threads of any of the bolts removed or loosened.

- 2. Raise hitch into position and reinstall bolts removed in step 1.
- 3. Torque all M12 fasteners to 86 lb-ft.