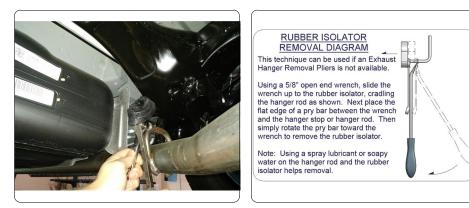

### **INSTALLATION WALKTHROUGH:**

 Lower exhaust by removing (3) rubber isolators as shown in the Rubber Isolator Removal Diagram.
 <u>NOTE:</u> Removing rearmost exhaust brackets from vehicle frame using a 15mm socket may ease in lowering exhaust.

## **INSTALLATION STEPS**

- Lower exhaust by removing (3) rubber isolators as shown in the Rubber Isolator Removal Diagram.
   <u>NOTE</u>: Removing rearmost exhaust brackets from vehicle frame using a 15mm socket may ease in lowering exhaust.
- Remove heat shield by removing (4) speed nuts on each side using needle nose pliers. Trim heat shields as shown in the trim diagram using aviation shears. Reinstall heat shields after trimming.
   <u>NOTE:</u> All dimensions are approximate, confirm fit prior to trim.
- 3. Fishwire (3) CM-SP2 spacers and (3) 7/16" carriage bolts through access holes and out mounting holes on each frame rail as shown in the Fishwire Technique Diagram.
- Using pliers, remove (2) heat shield vehicle studs (1) on each side. Raise hitch into position and secure with (6) 7/16" flange nuts (3) on each side.
   <u>NOTE:</u> Scrape away excess caulk using a utility knife for proper installation.
- 5. Use an 11/16" socket and torque all 7/16" hardware to 70 ft-lbs. Raise exhaust back into position and reinstall rubber isolators removed in Step 1.