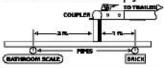

#### Tongue Weight / TW

The downward force that is exerted on the hitch ball by the coupler. The tongue weight will vary depending on where the load is positioned in relationship to the trailer axle(s). To measure the tongue weight, use either a commercial scale or a bathroom scale with the coupler at towing height. When using a bathroom scale with heavier tongue weights, use the method shown and multiply the scale reading by 3.