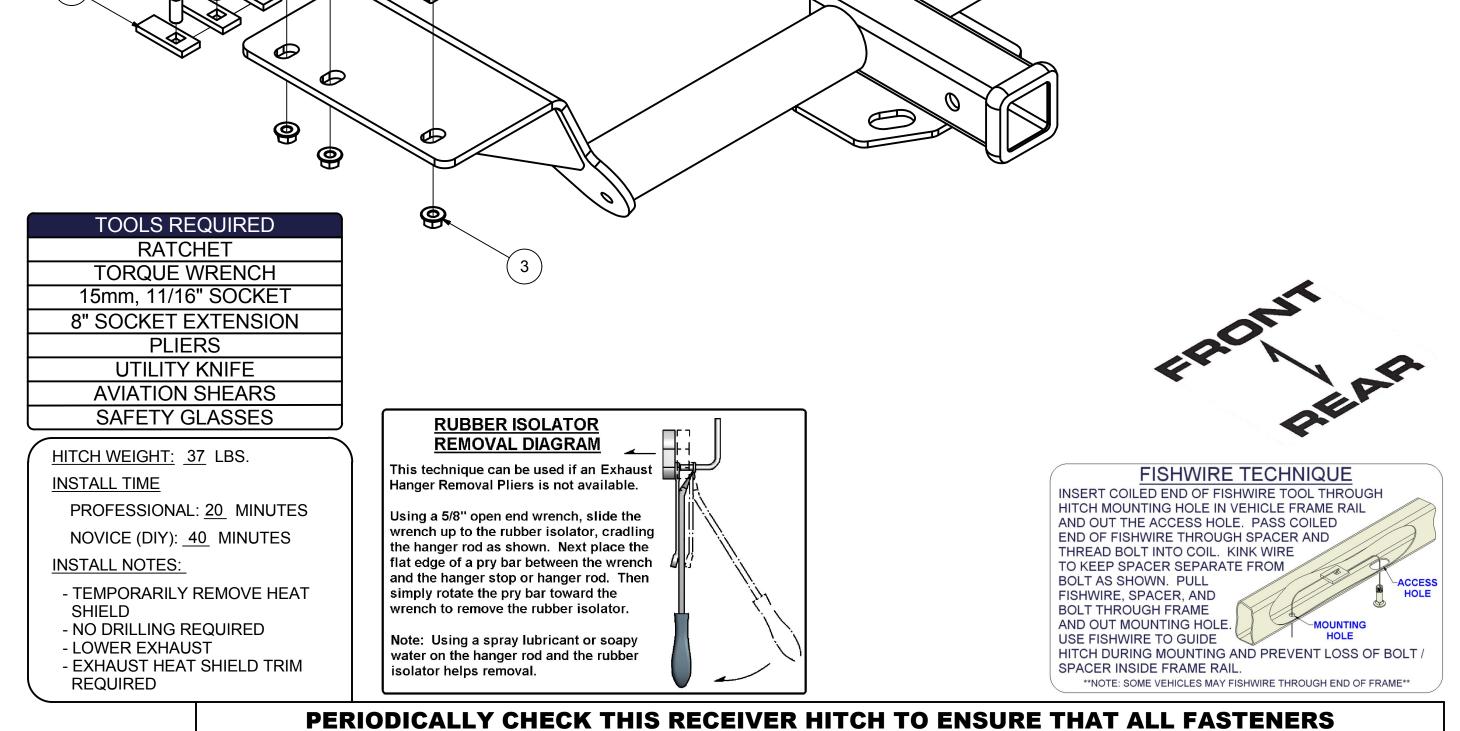

### **INSTALLATION WALKTHROUGH:**

 Lower exhaust by removing (3) rubber isolators as shown in the Rubber Isolator Removal Diagram.
 <u>NOTE:</u> Removing rearmost exhaust brackets from vehicle frame using a 15mm socket may ease in lowering exhaust.

### **INSTALLATION WALKTHROUGH:**

3. Fishwire (3) CM-SP2 spacers and (3) 7/16" carriage bolts through access holes and out mounting holes on each frame rail as shown in the Fishwire Technique Diagram.

**FISHWIRE TECHNIQUE** INSERT COILED END OF FISHWIRE TOOL THROUGH HITCH MOUNTING HOLE IN VEHICLE FRAME RAII AND OUT THE ACCESS HOLE. PASS COILED END OF FISHWIRE THROUGH SPACER AND THREAD BOLT INTO COIL. KINK WIRE TO KEEP SPACER SEPERATE FROM BOLT AS SHOWN. PULL FISHWIRE, SPACER, AND BOLT THROUGH FRAME AND OUT MOUNTING HOLE. USE FISHWIRE TO GUIDE HITCH DURING MOUNTING AND PREVENT LOSS OF BOLT SPACER INSIDE FRAME RAIL. \*\*NOTE: SOME VEHICLES MAY FISHWIRE THROUGH END OF FRAME\*

### PERIODICALLY CHECK THIS RECEIVER HITCH TO ENSURE THAT ALL FASTENERS ARE TIGHT AND THAT ALL STRUCTURAL COMPONENTS ARE SOUND.