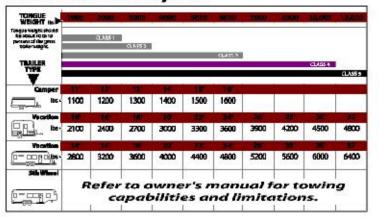

either a commercial scale or a bathroom scale with the coupler at towing height. When using a bathroom scale with heavier tongue weights, use the method shown and multiply the scale reading by 3.



#### Weight Carrying / WC

The total weight of both the trailer and the cargo inside. Never exceed the weight capacity of your trailer hitch.

#### Weight Distribution / WD

Used to balance the weight of the cargo between the front and rear wheels throughout the trailer, allowing for better steering, braking, and level riding.



#### Sway Control

A device used to reduce the lateral movements of the trailer that are caused by the wind. This works in conjunction with a weight distribution hitch. Do not use this on a class 1 or 2 hitch, or with surge brakes.

#### How Much Can You Safely Tow?



#### Ball Mount

The ball mount is placed inside the opening of the receiver hitch which is mounted to the vehicle. Make sure a hitch pin and clip is properly securing the ball mount to the receiver hitch before you begin towing.

A: Rise. B: Drop. C: Hole Size. D: Length.



#### Trailer Ball

The connection from the hitch to the trailer. There are many factors that determine the correct hitch ball:

- Number one is the hitch ball's gross trailer weight rating.
- The mounting platform must be at least 3/8" thick.
- The hole diameter must not be more than 1/16" larger
- than the threaded shank.
- Every time you tow, check the nut and lock washer to make sure they are fastened securely.
  A: Ball Dia. B: Shank Length. C: Shank Dia. D: Shank Rise.

#### Coupler

The component that is place