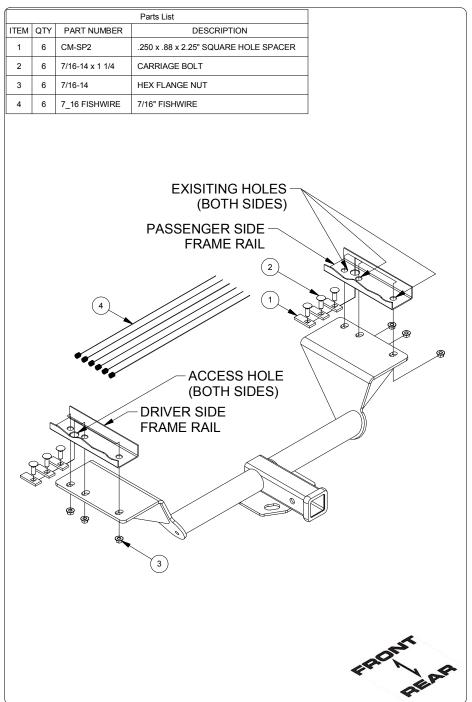

### **INSTALLATION WALKTHROUGH:**

3. Fishwire (3) CM-SP2 spacers and (3) 7/16" carriage bolts through access holes and out mounting holes on each frame rail as shown in the Fishwire Technique Diagram.

**FISHWIRE TECHNIQUE** INSERT COILED END OF FISHWIRE TOOL THROUGH HITCH MOUNTING HOLE IN VEHICLE FRAME RAII AND OUT THE ACCESS HOLE. PASS COILED END OF FISHWIRE THROUGH SPACER AND THREAD BOLT INTO COIL. KINK WIRE TO KEEP SPACER SEPERATE FROM BOLT AS SHOWN. PULL FISHWIRE, SPACER, AND BOLT THROUGH FRAME AND OUT MOUNTING HOLE. USE FISHWIRE TO GUIDE HITCH DURING MOUNTING AND PREVENT LOSS OF BOLT SPACER INSIDE FRAME RAIL. \*\*NOTE: SOME VEHICLES MAY FISHWIRE THROUGH END OF FRAME\*

1 2

3

4

ITEM QTY PART NUMBER

6 7/16-14 x 1 1/4

6 CM-SP2

6 7/16-14

WARNING: \*\*\* DO NOT EXCEED VEHICLE MANUFACTURER'S RECOMMENDED TOWING CAPACITY. \*\*\*

ACCESS HOLE (BOTH SIDES) DRIVER SIDE 2 FRAME RAIL

ARE TIGHT AND THAT ALL STRUCTURAL COMPONENTS ARE SOUND.