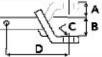

A: Rise. B: Drop. C: Hole Size. D: Length.

#### Trailer Ball

The connection from the hitch to the trailer. There are many factors that determine the correct hitch ball:

- Number one is the hitch ball's gross trailer weight rating.
- The mounting platform must be at least 3/8" thick.
- The hole diameter must not be more than 1/16" larger
- than the threaded shank.
- Every time you tow, check the nut and lock washer to make sure they are fastened securely.
  A: Ball Dia. B: Shank Length. C: Shank Dia. D: Shank Rise.