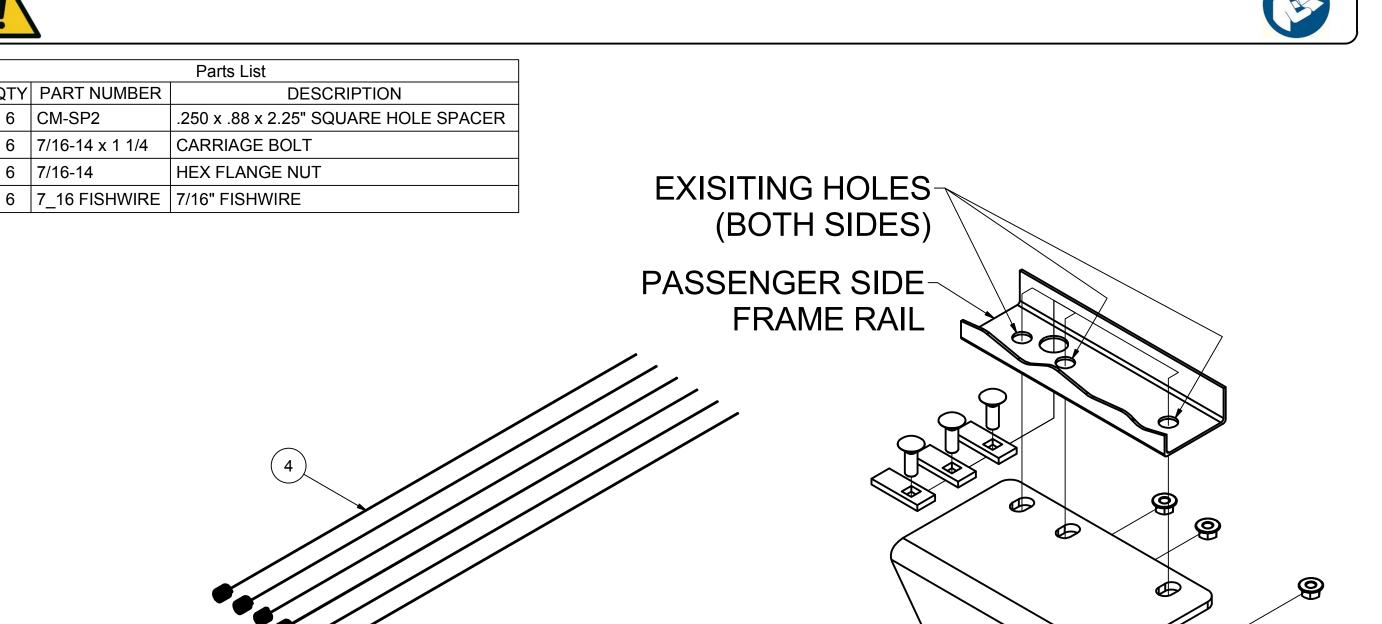

1 2

3

4

ITEM QTY PART NUMBER

6 7/16-14 x 1 1/4

6 CM-SP2

6 7/16-14

WARNING: \*\*\* DO NOT EXCEED VEHICLE MANUFACTURER'S RECOMMENDED TOWING CAPACITY. \*\*\*

ACCESS HOLE (BOTH SIDES) DRIVER SIDE 2 FRAME RAIL

ARE TIGHT AND THAT ALL STRUCTURAL COMPONENTS ARE SOUND.