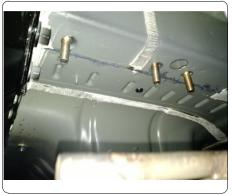

### **INSTALLATION WALKTHROUGH:**

3. Fishwire (3) CM-SP2 spacers and (3) 7/16" carriage bolts through access holes and out mounting holes on each frame rail as shown in the Fishwire Technique Diagram.

**FISHWIRE TECHNIQUE** INSERT COILED END OF FISHWIRE TOOL THROUGH HITCH MOUNTING HOLE IN VEHICLE FRAME RAII AND OUT THE ACCESS HOLE. PASS COILED END OF FISHWIRE THROUGH SPACER AND THREAD BOLT INTO COIL. KINK WIRE TO KEEP SPACER SEPERATE FROM BOLT AS SHOWN. PULL FISHWIRE, SPACER, AND BOLT THROUGH FRAME AND OUT MOUNTING HOLE. USE FISHWIRE TO GUIDE HITCH DURING MOUNTING AND PREVENT LOSS OF BOLT SPACER INSIDE FRAME RAIL. \*\*NOTE: SOME VEHICLES MAY FISHWIRE THROUGH END OF FRAME\*

 Using pliers, remove (2) heat shield vehicle studs (1) on each side. Raise hitch into position and secure with (6) 7/16" flange nuts (3) on each side.
 <u>NOTE:</u> Scrape away excess caulk using a utility knife for proper installation.