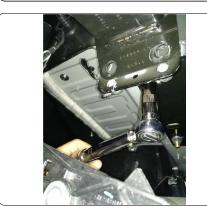

 Using pliers, remove (2) heat shield vehicle studs (1) on each side. Raise hitch into position and secure with (6) 7/16" flange nuts (3) on each side.
 <u>NOTE:</u> Scrape away excess caulk using a utility knife for proper installation.

 5. Use an 11/16" socket and torque all 7/16" hardware to 70 ft-lbs. Raise exhaust back into position and reinstall rubber isolators removed in Step 1.