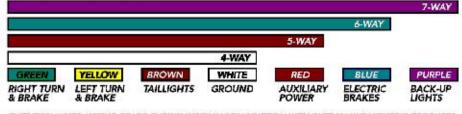

#### Electrical

Trailer lights, Electric Brakes, Break-away systems - Every time you tow, be sure to check that all components are working properly.

#### Wiring identification by color:

CURT DISCLAIMER: WIRING COLOR SHOWN WORK IN CONJUNCTION WITH CURT MANUFACTURING PRODUCTS.