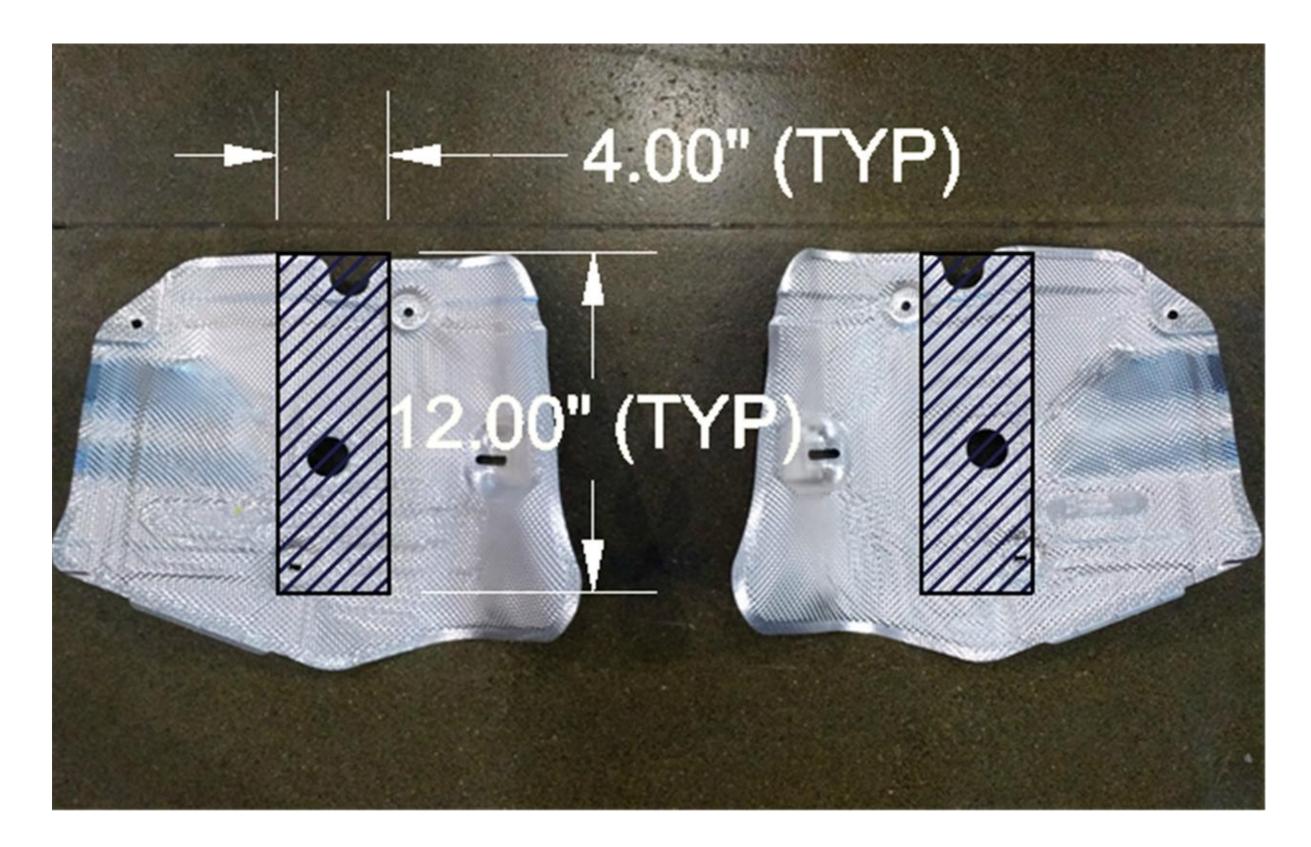

- ¥
- 2. Remove heat shield by removing (4) speed nuts on each side using needle nose pliers. Trim heat shield as shown in the trim diagram using aviation shears. Reinstall heat shields after trimming.

**NOTE:** All dimensions are approximate, confirm fit prior to trim.

## HEAT SHIELD TRIM DIAGRAM