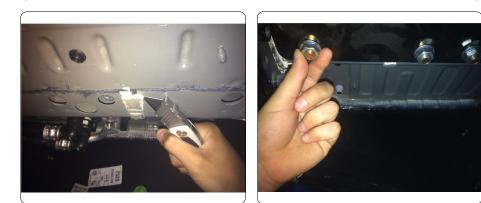

### **INSTALLATION WALKTHROUGH:**

3. Fishwire (3) CM-SP2 spacers and (3) 7/16" carriage bolts through access holes and out mounting holes on each frame rail as shown in the Fishwire Technique Diagram.

**FISHWIRE TECHNIQUE** INSERT COILED END OF FISHWIRE TOOL THROUGH HITCH MOUNTING HOLE IN VEHICLE FRAME RAII AND OUT THE ACCESS HOLE. PASS COILED END OF FISHWIRE THROUGH SPACER AND THREAD BOLT INTO COIL. KINK WIRE TO KEEP SPACER SEPERATE FROM BOLT AS SHOWN. PULL FISHWIRE, SPACER, AND BOLT THROUGH FRAME AND OUT MOUNTING HOLE. USE FISHWIRE TO GUIDE HITCH DURING MOUNTING AND PREVENT LOSS OF BOLT SPACER INSIDE FRAME RAIL. \*\*NOTE: SOME VEHICLES MAY FISHWIRE THROUGH END OF FRAME\*

 Using pliers, remove (2) heat shield vehicle studs (1) on each side. Raise hitch into position and secure with (6) 7/16" flange nuts (3) on each side.
 <u>NOTE:</u> Scrape away excess caulk using a utility knife for proper installation.