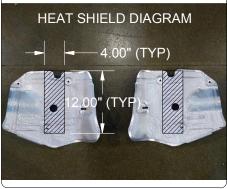

- ¥
- 2. Remove heat shield by removing (4) speed nuts on each side using needle nose pliers. Trim heat shield as shown in the trim diagram using aviation shears. Reinstall heat shields after trimming.

**NOTE:** All dimensions are approximate, confirm fit prior to trim.

## HEAT SHIELD TRIM DIAGRAM