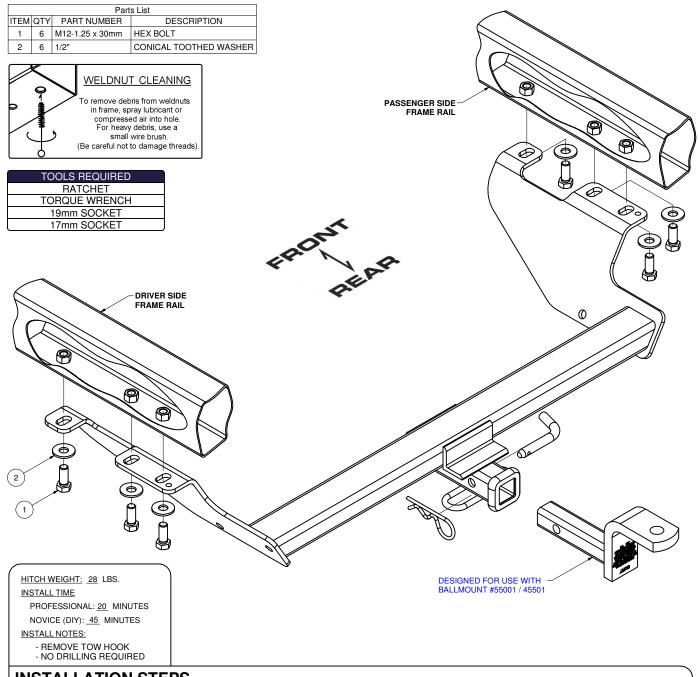

## **INSTALLATION STEPS**

- 1) Remove OEM tow hook from vehicle (if present) and return to owner.
- 2) Raise hitch back into position on vehicle and install hex bolts and conical tooth washers.
- 3) Torque all 12mm fasteners to 86 lb-ft.