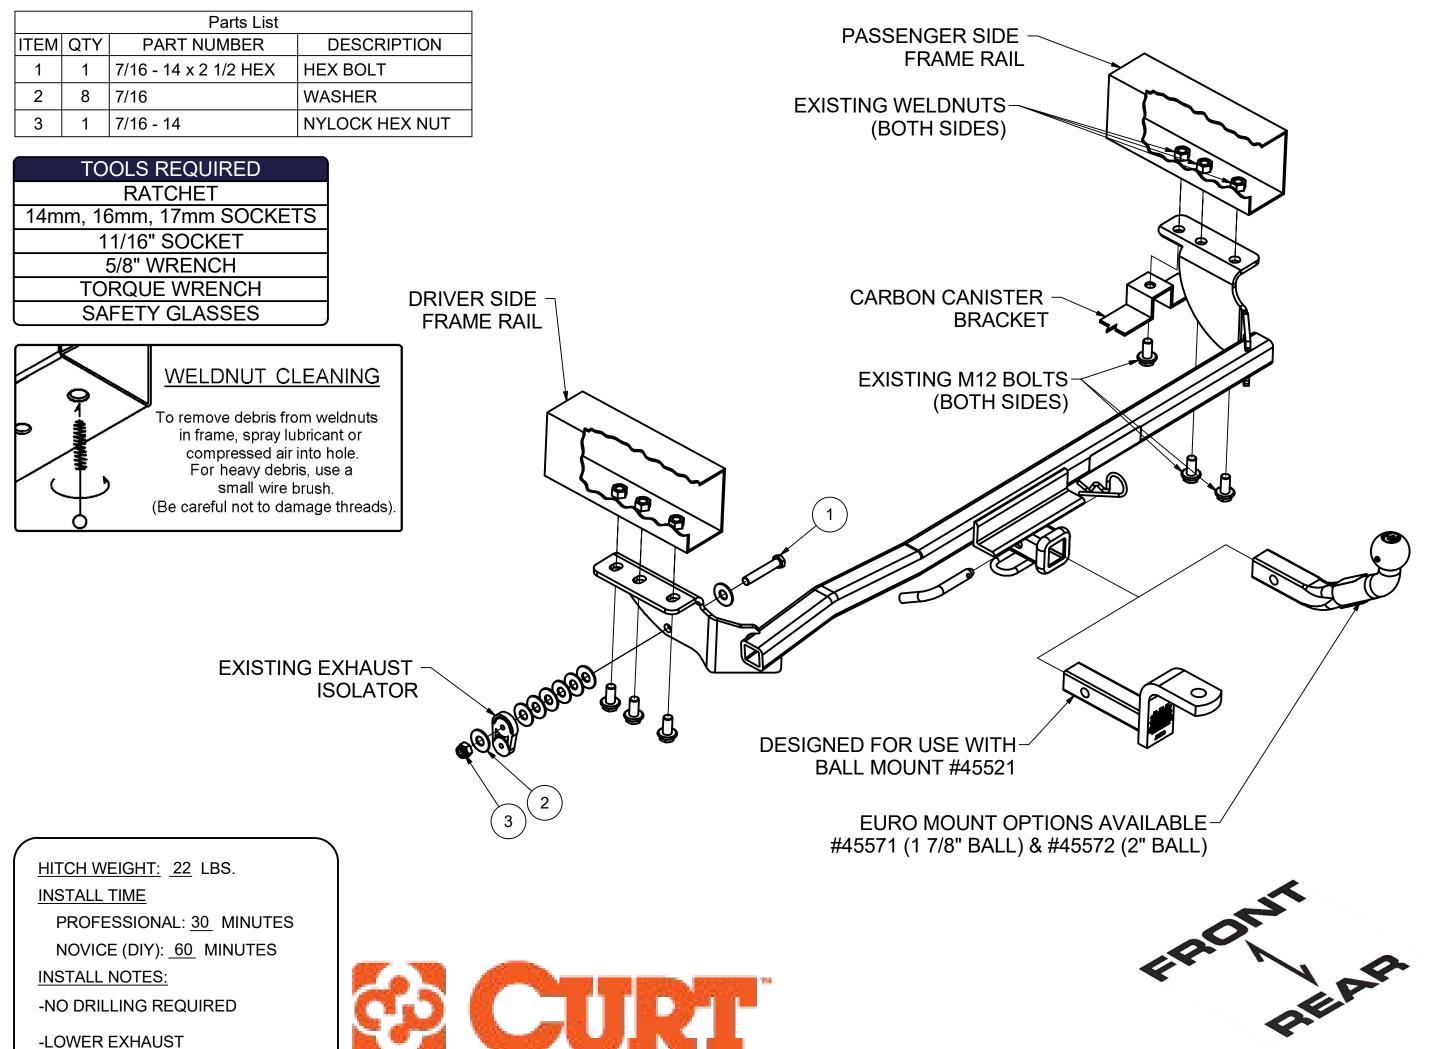

## **INSTALLATION STEPS**

- 2. Remove tie down brackets from vehicle frame rails.
- 3. Remove rubber isolator from from mounting bracket on driver's side frame rail. Remove mounting bracket from frame rail. (Return tie-down brackets and exhaust mounting bracket with fastener to vehicle owner.)
- 4. Raise hitch into position and loosely install existing M12 hardware, being sure to re-install carbon canister bracket as shown.
- 5. Push hitch toward driver's side and torque all M12 fasteners to 68 ft-lbs.
- 6. Attach rubber exhaust isolator to driver's side hitch plate as shown using provided 7/16" hardware and tighten until bolt threads protrude through nylock nut.