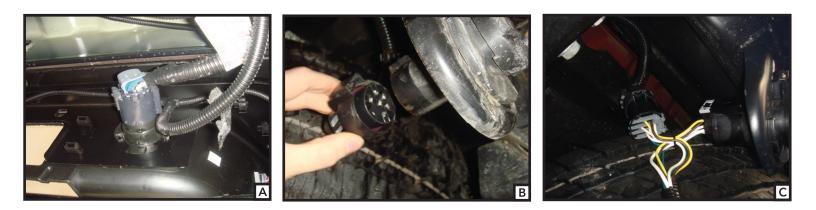

## MUST READ FIRST!

All steps must be followed to ensure correct function of the T-Connector. To verify proper installation once installed, test by connecting a test light or properly wired trailer.

1. Locate the vehicle's factory 7-Way attached on the drivers side near the hitch (A).

2. Separate the <u>vehicles connector</u> from the back side of the factory 7-Way (B). Take care not to damage the locking tabs.

3. Insert the T-Connector end between the separated connectors (C). Make sure the connectors are fully inserted with locking tabs in place.