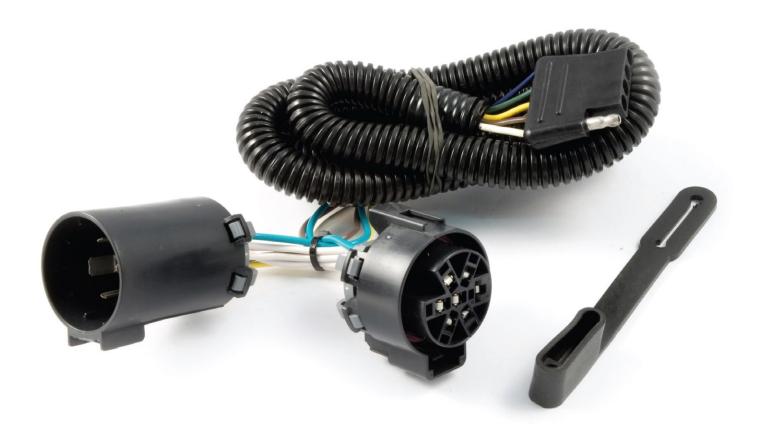

2. Separate the <u>vehicles connector</u> from the back side of the factory 7-Way (B). Take care not to damage the locking tabs.

3. Insert the T-Connector end between the separated connectors (C). Make sure the connectors are fully inserted with locking tabs in place.

4. Route the 5-Flat to the center of the vehicle and secure in a safe out of the way location using the cable ties provided.