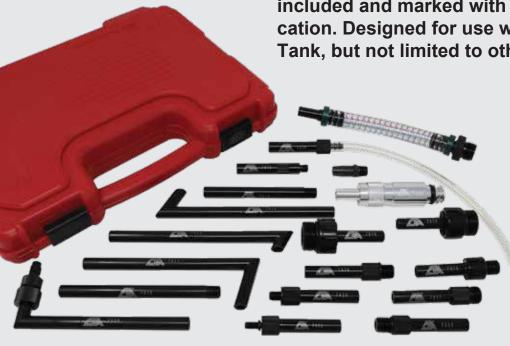

## 19 PC. MASTER FILLING ADAPTER SET

These adapters are used for re-filling (automatic) transmission fluid during service. A wide range of adapters for Domestic, European and Asian applications are included and marked with part numbers for easy identification. Designed for use with CTA #7400 ATF Filling Tank, but not limited to other tank brands.

## **INCLUDED ADAPTERS:**

7409 - VW Passat/Tiguan

7410 - Ford 1/8 NPT

7411 - BMW, Honda, Nissan

7412 - VW, Audi

7413 - VW, Audi, Porsche

7414 - VW, Audi, Mini 10 x 1.0

7415 - Mercedes 722.9

7416 - VW, Audi DSG 24 x 1.5

7417 - VW, Audi CVT 22 x 1.5

7418 - Volvo 5/16 x 24

7419 - Toyota, Lexus 18 x 1.5

7420L - Ford, Lincoln, Mercury

7425 - Infiniti 7 Speed

7426 - Universal Hose

7427 - Mini Cooper

7428 - Nissan Juke

7429 - GM 12 x 1.75

7430 - VW, Audi NEW!

7431 - GM 6 x 1.0 NEW!