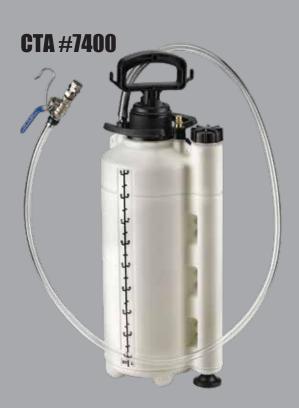

## 19 PC. MASTER FILLING ADAPTER SET

These adapters are used for re-filling (automatic) transmission fluid during service. A wide range of adapters for Domestic, European and Asian applications are included and marked with part numbers for easy identification. Designed for use with CTA #7400 ATF Filling Tank, but not limited to other tank brands.