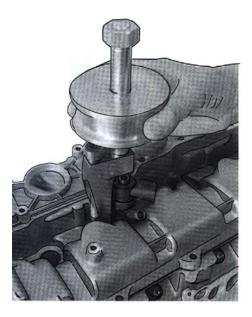

## KIT (SLIDE HAMMER STYLE)

- For removing stubborn injectors on Mercedes Benz CDI engines and adapted tight common rail injectors without having to disassemble cylinder head.
- The puller is additionally supported by the steel ball on the valve cover, which prevents the puller from tipping during the removal process.
- Applicable: Mercedes CDI engines 611,612,613,646,647,648 etc diesel engines