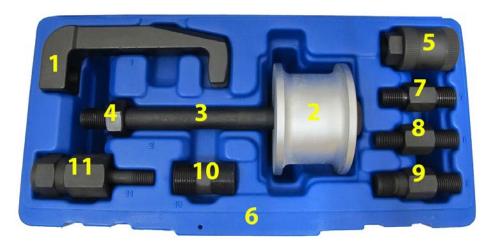

## **Specification:**

| ITEM<br>NO. | DESCRIPTION        | SPECIFICATION         |
|-------------|--------------------|-----------------------|
| 1           | Puller             | M16 x P1.5            |
| 2           | Hammer             | $\phi$ 79 x 50L       |
| 3           | Slide hammer bolt  | M16 x P1.5 x 198L     |
| 4           | Nut                | M16 x P1.5 x 12.5L    |
| 5           | Extraction nut     | M27 x P1.0(BOSCH)     |
| 6           | Blow mold case     |                       |
| 7           | Connector          | M16 x P1.5,M14 XP1.5  |
| 8           | Extraction adaptor | H19 M12 x P1.75       |
| 9           | Extraction adaptor | H19 M17 x P1.0        |
| 10          | Extraction adaptor | M22 x P1.5,M22 x P1.0 |
| 11          | Universal adaptor  | M14 x P1.5,M10 x P1.5 |