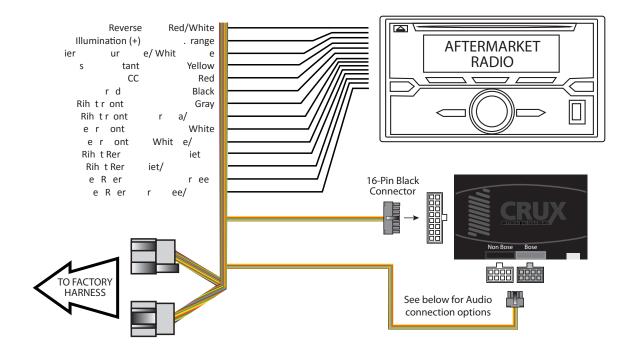

### PARTS INCLUDED:

SOCGM-18 Module

SOCGM-18 Harness

Antenna Adapter

## **INSTALLATION INSTRUCTIONS:**