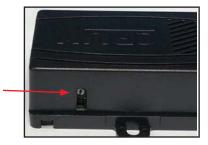

### **SELECTING THE AUDIO SYSTEM:**

The SOCGM-18 has a potentiometer to adjust the chime volume. It is set at half way by default. To adjust the volume, simply use a suitable screw driver and turn the potentiometer clockwise to increase the volume and counter-clockwise to decrease the volume.

Chime Volume Adjustment