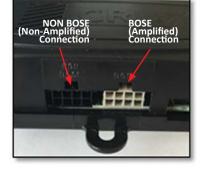

### CHIME VOLUME ADJUSTMENT:

If the vehicle is equipped with an amplified audio system, the SOCGM-18 has a built-in audio level adaptor that outputs the proper audio level from the aftermarket radio to the factory amplifier. To use this feature, plug in the male 8-pin connector on the SOCGM-18 harness to the GRAY female 8-pin connector on the SOCGM-18 module. The module is also labeled "Bose" and "Non Bose" to avoid confusion. (see picture below)

If the vehicle is NOT equipped with a factory amplified system, plug in the male 8-pin connector to the BLACK female 8-pin on the SOCGM-18 module.