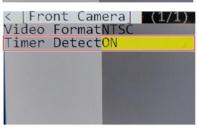

The front Camera will automatically show on the screen when the gear is put to Drive from Reverse. Set the delay time on the OSD menu. Delay time can be set from 1 to 60 seconds after a putting the car to drive from reverse.