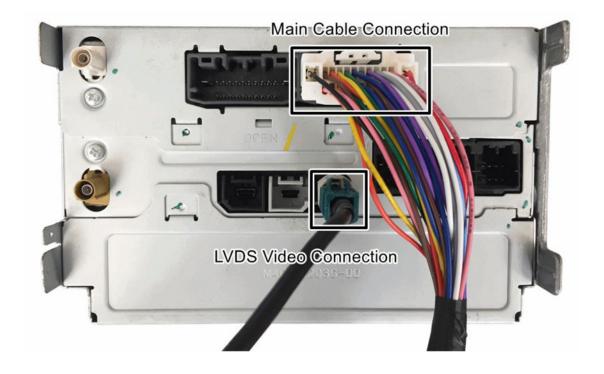

# **PRODUCT FEATURES:**

- Adds front and rear camera inputs.
- Front camera automatically shows on the screen after changing the gear from reverse to drive.
- Programmable from camera delay OFF time using the OSD menu.
- Plug and play installation.

## **PARTS INCLUDED:**







**RVCCH-75F Module** 

**RVCCH-75F T-Harness** 

LVDS Cable







**OSD Control Pad** 



## **WIRING DIAGRAM:**



#### LVDS & MAIN HARNESS CONNECTION:





## **DIP SWITCH SETTINGS:**





8.4" Screen







4" Screen

# ON SCREEN DISPLAY (OSD) SETTINGS:

The OSD Setting Screen automatically pops up when the OSD Control Pad is connected.







Use the OSD menu to make the necessary settings. Remember to Run **Save&Reboot** after the settings are made. Unplug the OSD Control Pad after setting the cameras and keep it in a secure location in case it is needed to change the settings.

## **REAR AND FRONT CAMERA SETTING**













# **Dynamic Parking Guide Lines**





To turn ON the Dynamic Parking Guide Lines, go the Rear Input > Rear Set and turn ON Warning LANG. Go back to the root menu and Run Save&Reboot. Remember to unplug the OSD Control Pad otherwise the unit will not function properly. Set the parking brake on, start the car, pu