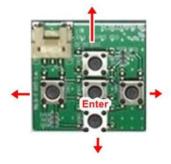

# ON SCREEN DISPLAY (OSD) SETTINGS:

The OSD Setting Screen automatically pops up when the OSD Control Pad is connected.

Use the OSD menu to make the necessary settings. Remember to Run **Save&Reboot** after the settings are made. Unplug the OSD Control Pad after setting the cameras and keep it in a secure location in case it is needed to change the settings.