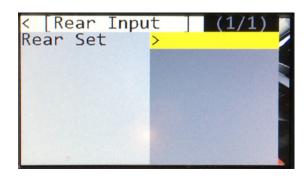

# **Dynamic Parking Guide Lines**

To turn ON the Dynamic Parking Guide Lines, go the Rear Input > Rear Set and turn ON Warning LANG. Go back to the root menu and Run Save&Reboot. Remember to unplug the OSD Control Pad otherwise the unit will not function properly. Set the parking brake on, start the car, put the gear in reverse, turn the steering wheel all the way to the left and all the way to right then put it in the center. The RVCCH-75F will calibrate automatically.