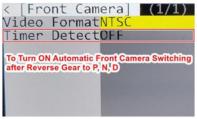

The front Camera will automatically show on the screen when the gear is put to Drive from Reverse. Set the delay time on the OSD menu. Delay time can be set from 1 to 60 seconds after a putting the car to drive from reverse.