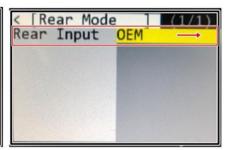

r changing the gear from reverse to drive.
- Programmable from camera delay OFF time using the OSD menu.
- Plug and play installation.

## **PARTS INCLUDED:**







**RVCCH-75F Module** 

**RVCCH-75F T-Harness** 

LVDS Cable







**OSD Control Pad** 



## **WIRING DIAGRAM:**



#### LVDS & MAIN HARNESS CONNECTION:





## **DIP SWITCH SETTINGS:**





8.4" Screen







4" Screen

# ON SCREEN DISPLAY (OSD) SETTINGS:

The OSD Setting Screen automatically pops up when the OSD Control Pad is connected.







Use the OSD menu to make the necessary settings. Remember to Run **Save&Reboot** after the settings are made. Unplug the OSD Control Pad after setting the cameras and keep it in a secure location in case it is needed to change the settings.

## **REAR AND FRONT CAMERA SETTING**













# **Dynamic Parking Guide Lines**





To turn ON the Dynamic Parking Guide Lines, go the Rear Input > Rear Set and turn ON Warning LANG. Go back to the root menu and Run Save&Reboot. Remember to unplug the OSD Control Pad otherwise the unit will not function properly. Set the parking brake on, start the car, put the gear in reverse, turn the steering wheel all the way to the left and all the way to right then put it in the center. The RVCCH-75F will calibrate automatically.





## FRONT CAMERA SETTING















| <pre>&lt;  Timer Det</pre> | ect (1/8) |
|----------------------------|-----------|
| Timer SET                  | 3 sec     |
| 1-60Sec Customizing        | 4 sec     |
|                            | 5 sec     |
|                            | 6 sec     |
|