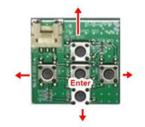

# ON SCREEN DISPLAY (OSD) SETTINGS:

The OSD Setting Screen automatically pops up when the OSD Control Pad is connected.

Use the OSD menu to make the necessary settings. Remember to Run **Save&Reboot** after the settings are made. Unplug the OSD Control Pad after setting the cameras and keep it in a secure location in case it is needed to change the settings.

## **REAR AND FRONT CAMERA SETTING**