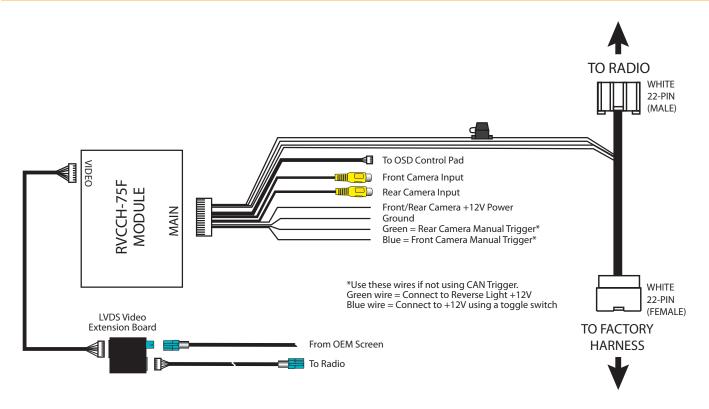

# **PRODUCT FEATURES:**

- Adds front and rear camera inputs.
- Front camera automatically shows on the screen after changing the gear from reverse to drive.
- Programmable from camera delay OFF time using the OSD menu.
- Plug and play installation.

## **PARTS INCLUDED:**







**RVCCH-75F Module** 

**RVCCH-75F T-Harness** 

LVDS Cable







**OSD Control Pad** 



## **WIRING DIAGRAM:**



#### LVDS & MAIN HARNESS CONNECTION:





## **DIP SWITCH SETTINGS:**





8.4" Screen







4" Screen

# ON SCREEN DISPLAY (OSD) SETTINGS:

The OSD Setting Screen automatically pops up when the OSD Control Pad is connected.







Use the OSD menu to make the necessary settings. Remember to Run **Save&Reboot** after the settings are made. Unplug the OSD Control Pad after setting the cameras and keep it in a secure location in case it is needed to change the settings.

## **REAR AND FRONT CAMERA SETTING**













# **Dynamic Parking Guide Lines**





To turn ON the Dynamic Parking Guide Lines, go the Rear Input > Rear Set and turn ON Warning LANG. Go back to the root menu and Run Save&Reboot. Remember to unplug the OSD Control Pad otherwise the unit will not function properly. Set