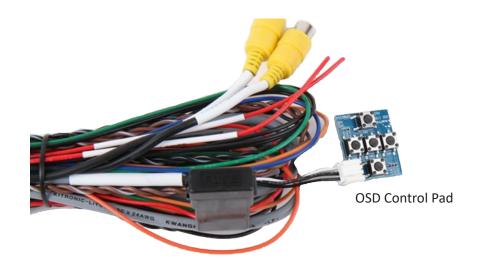

## **PARTS INCLUDED:**

**RVCCH-75F Module** 

**RVCCH-75F T-Harness** 

LVDS Cable

**OSD Control Pad** 

## **WIRING DIAGRAM:**

# ON SCREEN DISPLAY (OSD) SETTINGS:

The OSD Setting Screen automatically pops up when the OSD Control Pad is connected.

Use the OSD menu to make the necessary settings. Remember to Run **Save&Reboot** after the settings are made. Unplug the OSD Control Pad after setting the cameras and keep it in a secure location in case it is needed to change the settings.