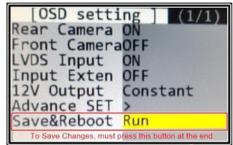

# ON SCREEN DISPLAY (OSD) SETTINGS:

The OSD Setting Screen automatically pops up when the OSD Control Pad is connected.

Use the OSD menu to make the necessary settings. Remember to Run **Save&Reboot** after the settings are made. Unplug the OSD Control Pad after setting the cameras and keep it in a secure location in case it is needed to change the settings.