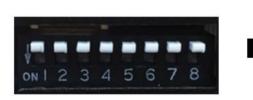

# **PRODUCT FEATURES:**

- Adds front and rear camera inputs.
- Front camera automatically shows on the screen after changing the gear from reverse to drive.
- Programmable from camera delay OFF time using the OSD menu.
- Plug and play installation.

## **PARTS INCLUDED:**







**RVCCH-75F Module** 

**RVCCH-75F T-Harness** 

LVDS Cable







**OSD Control Pad** 



## **WIRING DIAGRAM:**



#### LVDS & MAIN HARNESS CONNECTION:





## **DIP SWITCH SETTINGS:**





8.4" Screen







4" Screen

# ON SCREEN DISPLAY (OSD) SETTINGS:

The OSD Setting Screen automatically pops up when the OSD Control Pad is connected.







Use the OSD menu to make the necessary settings. Remember to Run **Save&Reboot** after the settings are made. Unplug the OSD Control Pad after setting the cameras and keep it in a secure location in case it is needed to change the settings.

## **REAR AND FRONT CAMERA SETTING**













# **Dynamic Parking Guide Lines**





To turn ON the Dynamic Parking Guide Lines, go the Rear Input > Rear Set and turn ON Warning LANG. Go back to the root menu and Run Save&Reboot. Remember to unplug the OSD Control Pad otherwise the unit will not function properly. Set the parking brake on, start the car, put the gear in reverse, turn the s