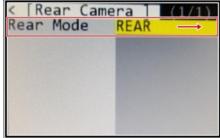

ter changing the gear from reverse to drive.
- Programmable from camera delay OFF time using the OSD menu.
- Plug and play installation.

## **PARTS INCLUDED:**







**RVCCH-75F Module** 

**RVCCH-75F T-Harness** 

LVDS Cable







**OSD Control Pad** 



## **WIRING DIAGRAM:**



#### LVDS & MAIN HARNESS CONNECTION:





## **DIP SWITCH SETTINGS:**





8.4" Screen







4" Screen

# ON SCREEN DISPLAY (OSD) SETTINGS:

The OSD Setting Screen automatically pops up when the OSD Control Pad is connected.







Use the OSD menu to make the necessary settings. Remember to Run **Save&Reboot** after the settings are made. Unplug the OSD Control Pad after setting the cameras and keep it in a secure location in case it is needed to change the settings.

## **REAR AND FRONT CAMERA SETTING**













# **Dynamic Parking Guide Lines**





To turn ON the Dynamic Parking Guide Lines, go the Rear Input > Rear Set and turn ON Warning LANG. Go back to the root menu and Run Save&Reboot. Remember to unplug the OSD Control Pad otherwise the unit will not function properly. Set the parking brake on, start the car, put the gear in reverse, turn the steering wheel all the way to the left and all the way to right then put it in the center. The RVCCH-75F will calibrate automatically.





## FRONT CAMERA SETTING















| <pre>&lt;  Timer Det</pre> | ect (1/8) |
|----------------------------|-----------|
| Timer SET                  | 3 sec     |
| 1-60Sec Customizing        | 4 sec     |
|                            | 5 sec     |
|                            | 6 sec     |
|