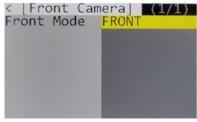

## **REAR AND FRONT CAMERA SETTING**

The front Camera will automatically show on the screen when the gear is put to Drive from Reverse. Set the delay time on the OSD menu. Delay time can be set from 1 to 60 seconds after a putting the car to drive from reverse.