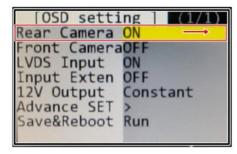

# ON SCREEN DISPLAY (OSD) SETTINGS:

The OSD Setting Screen automatically pops up when the OSD Control Pad is connected.

Use the OSD menu to make the necessary settings. Remember to Run **Save&Reboot** after the settings are made. Unplug the OSD Control Pad after setting the cameras and keep it in a secure location in case it is needed to change the settings.

## **REAR AND FRONT CAMERA SETTING**