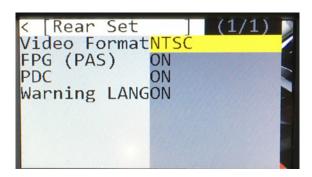

# **Dynamic Parking Guide Lines**

To turn ON the Dynamic Parking Guide Lines, go the Rear Input > Rear Set and turn ON Warning LANG. Go back to the root menu and Run Save&Reboot. Remember to unplug the OSD Control Pad otherwise the unit will not function properly. Set the parking brake on, start the car, put the gear in reverse, turn the steering wheel all the way to the left and all the way to right then put it in the center. The RVCCH-75F will calibrate automatically.