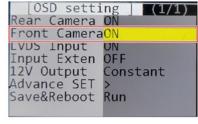

# ON SCREEN DISPLAY (OSD) SETTINGS:

The OSD Setting Screen automatically pops up when the OSD Control Pad is connected.

Use the OSD menu to make the necessary settings. Remember to Run **Save&Reboot** after the settings are made. Unplug the OSD Control Pad after setting the cameras and keep it in a secure location in case it is needed to change the settings.

## **REAR AND FRONT CAMERA SETTING**