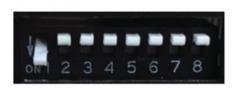

# **PRODUCT FEATURES:**

- Adds front and rear camera inputs.
- Front camera automatically shows on the screen after changing the gear from reverse to drive.
- Programmable from camera delay OFF time using the OSD menu.
- Plug and play installation.

## **PARTS INCLUDED:**







**RVCCH-75F Module** 

**RVCCH-75F T-Harness** 

LVDS Cable







**OSD Control Pad** 



## **WIRING DIAGRAM:**



#### LVDS & MAIN HARNESS CONNECTION:





## **DIP SWITCH SETTINGS:**





8.4" Screen







4" Screen

# ON SCREEN DISPLAY (OSD) SETTINGS:

The OSD Setting Screen automatically pops up when the OSD Control Pad is connected.







Use the OSD menu to make the necessary settings. Remember to Run **Save&Reboot** after the settings are made. Unplug the OSD Control Pad after setting the cameras and keep it in a secure location in case it is needed to change the settings.

## **REAR AND FRONT CAMERA SETTING**













# **Dynamic Parking Guide Lines**





To turn ON the Dynamic Parking Guide Lines, go the Rear Input > Rear Set and turn ON Warning LANG. Go back to the root menu and Run Save&Reboot. Remember to unplug the OSD Control Pad otherwise the unit will not function properly. Set the parking brake on, start the car, put the gear in reverse, turn the steering wheel all