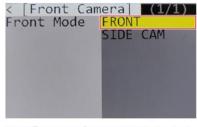

OSD menu to make the necessary settings. Remember to Run **Save&Reboot** after the settings are made. Unplug the OSD Control Pad after setting the cameras and keep it in a secure location in case it is needed to change the settings.

## **REAR AND FRONT CAMERA SETTING**













# **Dynamic Parking Guide Lines**





To turn ON the Dynamic Parking Guide Lines, go the Rear Input > Rear Set and turn ON Warning LANG. Go back to the root menu and Run Save&Reboot. Remember to unplug the OSD Control Pad otherwise the unit will not function properly. Set the parking brake on, start the car, put the gear in reverse, turn the steering wheel all the way to the left and all the way to right then put it in the center. The RVCCH-75F will calibrate automatically.





## FRONT CAMERA SETTING















| <pre>&lt;  Timer Det</pre> | ect (1/8) |
|----------------------------|-----------|
| Timer SET                  | 3 sec     |
| 1-60Sec Customizing        | 4 sec     |
|                            | 5 sec     |
|                            | 6 sec     |
|                            | 7 sec     |
|                            | 8 sec     |
|                            | 9 sec     |
|                            | 10 sec    |

The front Camera will automatically show on the screen when the gear is put to Drive from Reverse. Set the delay time on the OSD menu. Delay time can be set from 1 to 60 seconds after a putting the car to drive from reverse.

## **VEHICLE APPLICATIONS:**

Compatible with Uconnect Systems

| CHRYSLER    |                                  | FIAT        |