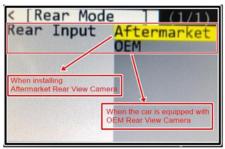

changing the gear from reverse to drive.
- Programmable from camera delay OFF time using the OSD menu.
- Plug and play installation.

## **PARTS INCLUDED:**







**RVCCH-75F Module** 

**RVCCH-75F T-Harness** 

LVDS Cable







**OSD Control Pad** 



## **WIRING DIAGRAM:**



#### LVDS & MAIN HARNESS CONNECTION:





## **DIP SWITCH SETTINGS:**





8.4" Screen







4" Screen

# ON SCREEN DISPLAY (OSD) SETTINGS:

The OSD Setting Screen automatically pops up when the OSD Control Pad is connected.







Use the OSD menu to make the necessary settings. Remember to Run **Save&Reboot** after the settings are made. Unplug the OSD Control Pad after setting the cameras and keep it in a secure location in case it is needed to change the settings.

## **REAR AND FRONT CAMERA SETTING**













# **Dynamic Parking Guide Lines**





To turn ON the Dynamic Parking Guide Lines, go the Rear Input > Rear Set and turn ON Warning LANG. Go back to the root menu and Run Save&Reboot. Remember to unplug the OSD Control Pad otherwise the unit will not function properly. Set the parking brake on, start the car, put the gear in reverse, turn the steering wheel all the way to the left and all the way to right then put it in the center. The RVCCH-75F will calibrate automatically.





## FRONT CAMERA SETTING















| <pre>&lt;  Timer Det</pre> | ect (1/8) |
|----------------------------|-----------|
| Timer SET                  | 3 sec     |
| 1-60Sec Customizing        | 4 sec     |
|                            | 5 sec     |
|                            | 6 sec     |
|