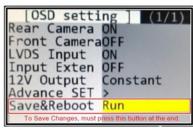

# ON SCREEN DISPLAY (OSD) SETTINGS:

The OSD Setting Screen automatically pops up when the OSD Control Pad is connected.

Use the OSD menu to make the necessary settings. Remember to Run **Save&Reboot** after the settings are made. Unplug the OSD Control Pad after setting the cameras and keep it in a secure location in case it is needed to change the settings.

## **REAR AND FRONT CAMERA SETTING**