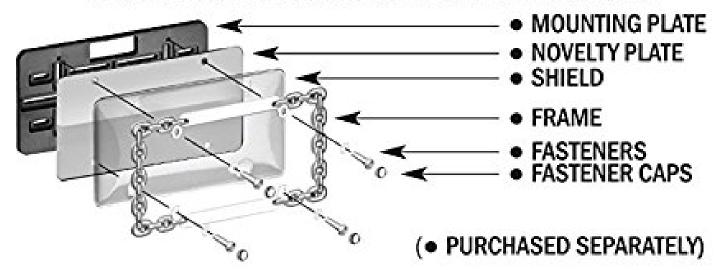

58098

Carbon Fiber II, Black Chrome

## RECOMMENDED ACCESSORIES FROM CRUISER:



LEGAL DISCLAIMER: Laws concerning this product vary from State/Province to State/Province. Your State/Province may prohibit its use on public roads or restrict its use to novelty plates, show car use or off-road areas only. In some States/Provinces, including without limitation California, off-road uses are also prohibited. The manufacturer and retailer assume no responsibility for any use or application of this product in violation of any applicable law. Before installing this product, please check your State/Provincial and Local/Municipal laws and regulations.

**CAUTION:** DO NOT OVER-TIGHTEN! This could damage the product. **WARRANTY:** Cruiser Accessories products are warranted to be free of obvious manufacturing defects. Any damage caused in installation or maintenance is not cover