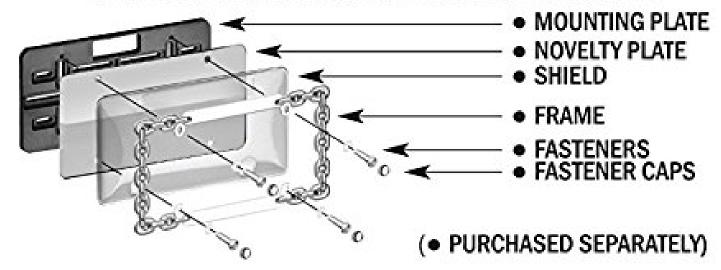

15350

Neo Classic, Black

## RECOMMENDED ACCESSORIES FROM CRUISER:



LEGAL DISCLAIMER: Laws concerning this product vary from State/Province to State/Province. Your State/Province may prohibit its use on public roads or restrict its use to novelty plates, show car use or off-road areas only. In some States/Provinces, including without limitation California, off-road uses are also prohibited. The manufacturer and retailer assume no responsibility for any use or application of this product in violation of any applicable law. Before installing this product, please check your State/Provincial and Local/Municipal laws and regulations.

CAUTION: DO NOT OVER-TIGHTEN! This could damage the product. WARRANTY: Cruiser Accessories products are warranted to be free of obvious manufacturing defects. Any damage caused in installation or maintenance is not covered by wa