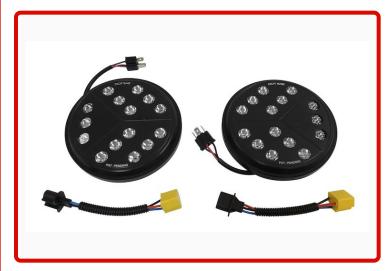

Equip your vehicle with a LED Headlamp Kit by. Each lamp is constructed of an aluminum body. The 15 Nichia LED's in each lamp produce 6000 lumens at only 45 watts, resulting in an impressive amount of light without the need to upgrade the charging system of the vehicle. Matte black anodization, an IP86 rating, and a 50,000 hour LED bulb life means that these lamps are designed to last. even in the harshest conditions. Every aspect of product design, manufacturing, and assembling takes place in the USA. Included is a pair of LED Headlamps designed to replace OEM Headlamps. No cutting or splicing is necessary.

## Notes

LED Headlamp Kit;

Includes 2 Lights;

Installs in place Of OEM Headlights;

Each Lamp Includes 15 Nichia LED's that produce 6,000 Lumens;

Lamps Manufactured and Assembled in the USA;

6000K Color;

Each Lamp Rated at 45 Watts / 3.75 Amps Draw at 12 Volts;