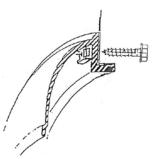

WITH THE EXTENSION SERVING AS A TEMPLATE, MARK THE LOCATION OF THE ATTACHING HOLES ONTO THE FENDER.

DRILL A 7/32" HOLE AT EACH OF THE SEVEN (7) MOUNTING LOCATIONS.

FASTEN WITH THE SCREWS AND PLASTIC NUTS PROVIDED. THE WASHER HEAD SCREWS SHOULD BE INSTALLED AS SHOWN IN THE ILLUSTRATION BELOW.