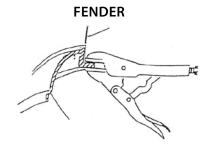

## INSTALLATION PROCEDURE

USING THE RESPECTIVE FENDER EXTENSION FOR EACH WHEEL OPENING, POSITION THE EXTENSION FIRMLY INTO THE OPENING. CLAMP THE FENDER EXTENSION FLANGE TO THE FENDER OPENING FLANGE WITH A VICE GRIPS, OR SIMILAR CLAMPING DEVICE (SEE ILLUSTRATION).