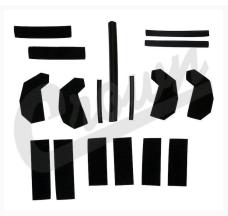

# Hard Top Seal Kit

#### Notes

w/ Hard Top; Kit Contains Various Seals to Repair Leaks; Used in connection with Mopar TSB #23-001-07 and 23-025-08

### Specifications

| Positic               | n• N/A                   |               |
|-----------------------|--------------------------|---------------|
| Quantity Require      |                          |               |
| Sold A                |                          |               |
|                       | e: 849603007081          |               |
|                       | e: Seal Kit, Hard Top    |               |
| Weight (Pound         | -                        |               |
| Length (Inche         |                          |               |
| Width (Inche          |                          |               |
| Height (Inche         | .,.                      |               |
| Packagir              |                          |               |
| Additional Shippin    |                          |               |
| Instructions Availabl |                          |               |
|                       | d: Crown                 |               |
| Vehicle Make(         |                          |               |
| 2 or 4 Do             | •                        |               |
| LHD or RH             |                          |               |
|                       | n: Foam,Rubber           |               |
|                       | or: Black                |               |
|                       | e: Use Existing Hardware |               |
| Warranty (Month       |                          |               |
| Body Code(            | -                        |               |
|                       |                          |               |
| AAIA Catego           | v: Body                  |               |
|                       |                          |               |
| AAIA Subcategory      | 1: Roof                  |               |
| 5,                    |                          |               |
| AAIA Subcategory      | 2: Hard Top Seal Kit     |               |
| Engine Axle           | Transmission             | Transfer Case |
| Any Any               | Any                      | Any           |
| ,,                    | ,                        |               |
|                       |                          |               |