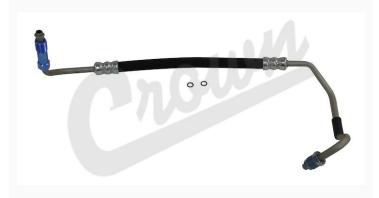

## **Power Steering Pressure Hose**

# Replaces Part # 52059901AD

#### Notes

RHD w/ 3.8L Engine; Power Steering Pressure Hose