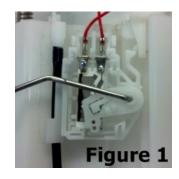

## **Fuel Module Float Arm Assembly** Instructions Replaces P/N: 5183202AA

This fuel module ships with the arm detached from the module. To assemble float arm onto the fuel module insert the float arm into the hole (see Figure 1) and rotate the arm down so it engages the 2 clips on the bracket (see Figure 2). Ensure that it has a full range of motion and the float arm does not contact the body of the fuel module.