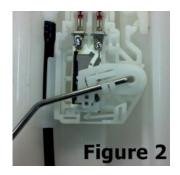

## **Fuel Module Float Arm Assembly** Instructions Replaces P/N: 5183202AA

This fuel module ships with the arm detached from the module. To assemble float arm onto the fuel module insert the float arm into the hole (see Figure 1) and rotate the arm down so it engages the 2 clips on the bracket (see Figure 2). Ensure that it has a full range of motion and the float arm does not contact the body of the fuel module.