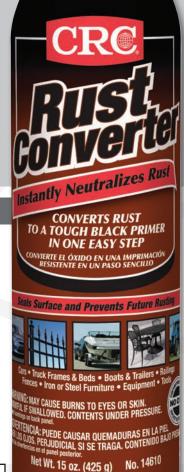

## **INSTANTLY NEUTRALIZES RUST**

CRC Rust Converter instantly changes rusted surfaces into primed, paintable surfaces! Non-flammable formula contains no known carcinogens like other competitive products.

# Converts Rust to a Tough Black Primer in One Easy Step

#### **AEROSOL:**

Spray on any rusted metal surface. Rust will instantly be converted to a black primer.\* Protective coating helps prevent future rust and may be painted if desired.

<sup>\*</sup>Depending on conditions, conversion may appear brown.