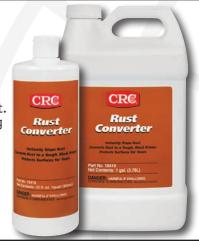

### **BULK LIQUID:**

Provides the same great performance as the aerosol product. Brush on the fast-drying, milky-white vinyl/acrylic coating to stop rust in its tracks.

Use on cars, truck frames/beds, boats and trailers, railings, fences, iron or steel furniture, equipment, tools and more. Hundreds of applications for Automotive, Marine, RV, Powersports, Heavy Trucking, Construction, Utility Service, Hardware and Home.

| Indiamate una Itoliie. |              |              |            |                          |                           |
|------------------------|--------------|--------------|------------|--------------------------|---------------------------|
| Part No.               | Package Type | Net Contents | Units/Case | Unit Dimensions          | Case Dimensions           |
| 14610                  | can          | 15 oz        | 12         | 9.25"H X 2.63"W X 2.63"D | 9.7"H x 8.3"W x 11.1"D    |
| 18418                  | bottle       | 32 fl oz     | 12         | 9"H x 3.25"w x 3.25"D    | 10.25"н x 10.5"w x 13.5"D |
| 18419                  | bottle       | 1 gallon     | 4          | 10.25"H x 5"w x 6.13"D   | 11.1"H x 10.6"W x 13.1"D  |