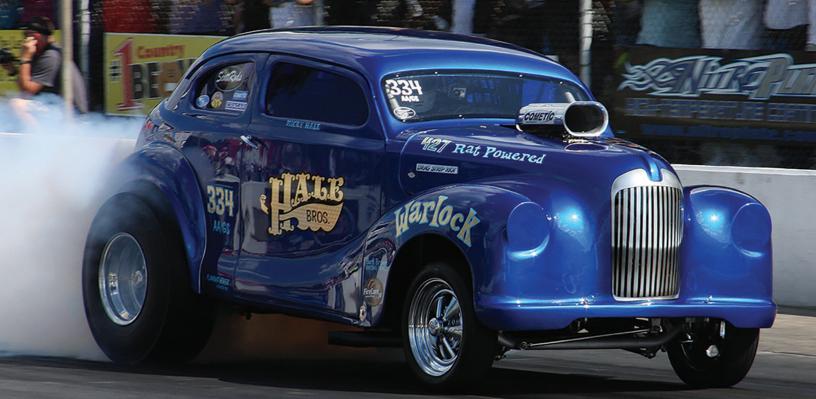

THE PERIOD CORRECT CRAGAR<sup>®</sup> S/S 15" X 4.5" FRONT RUNNER "GASSER" CLASS

Built for Real American Muscle™

## CRAGAR SERIES 08/61 S/S UNI-LUG AND 61C S/S DIRECT BOLT

Known as The Original Muscle Car Wheel, the S/S line is our most popular custom wheel design. Since its creation by Roy Richter in the 1960s, its iconic style revolutionized the wheel industry. These unique, timeless wheels are the classics that started it all.