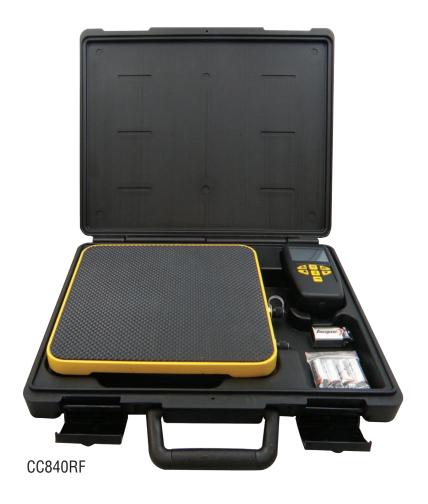

## CC840RF

Same as CC240RF plus automatic programmable charging with **set it and forget it** software.