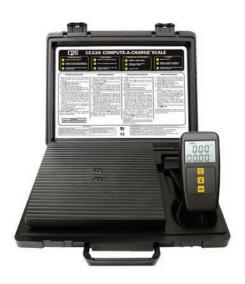

## **Standard Models**

## CC220\*

Same as CC800A Without automatic programmable charging