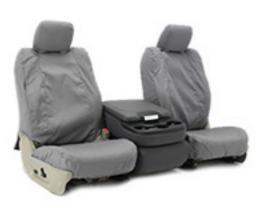

No Center Seat Cover or Console Cover

FULL ACCESS
All seat features and functions are considered in Coverking's seat cover patterns.

Messy

Messy and Obstructed

Consoles Inaccessible

MATCHING POCKET Premium storage pocket in matching fabric for a factory look and functionality.

Thin Pocket

Messy Access Hole

No Pocket and Unprotected Seat

SAFETY FIRST Integrated airbag compliant design with a beautiful matching flap.

Non-Functional

Exposed Square Flap

Unfinished Hole

**QUALITY DETAILS** Coverking cover pushes over headrest bezels for factory-finished look.