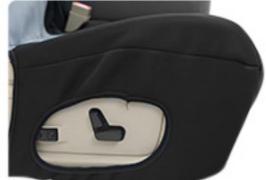

Thin Pocket

Messy Access Hole

No Pocket and Unprotected Seat

SAFETY FIRST Integrated airbag compliant design with a beautiful matching flap.

Non-Functional

Exposed Square Flap

Unfinished Hole

**QUALITY DETAILS** Coverking cover pushes over headrest bezels for factory-finished look.