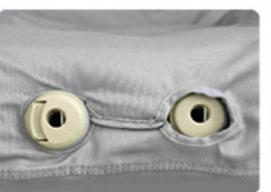

Messy Fit

Visible After Installation

Unfinished

**FACTORY MATCHING SEAMS** Coverking patterns mimic the seat seams of the row they are protecting.

Bare Minimum Seams

Bare Minimum Seams

Bare Minimum Seams

INDIVIDUALLY PATTERNED