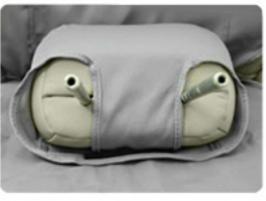

Thin Pocket

Messy Access Hole

No Pocket and Unprotected Seat

SAFETY FIRST Integrated airbag compliant design with a beautiful matching flap.

Non-Functional

Exposed Square Flap

Unfinished Hole

**QUALITY DETAILS** Coverking cover pushes over headrest bezels for factory-finished look.