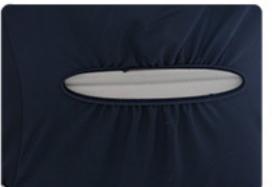

Thin Pocket

Messy Access Hole

No Pocket and Unprotected Seat

SAFETY FIRST Integrated airbag compliant design with a beautiful matching flap.

Non-Functional

Exposed Square Flap

Unfinished Hole

**QUALITY DETAILS** Coverking cover pushes over headrest bezels for factory-finished look.