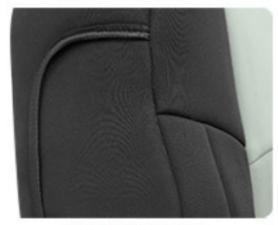

Messy Fit

Visible After Installation

Unfinished

**FACTORY MATCHING SEAMS** Coverking patterns mimic the seat seams of the row they are protecting.

Bare Minimum Seams

Bare Minimum Seams

Bare Minimum Seams

INDIVIDUALLY PATTERNED