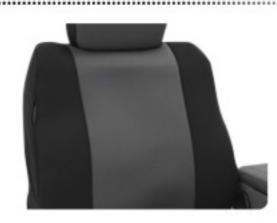

Messy Fit

Visible After Installation

Unfinished

**FACTORY MATCHING SEAMS** Coverking patterns mimic the seat seams of the row they are protecting.

Bare Minimum Seams

Bare Minimum Seams

Bare Minimum Seams

INDIVIDUALLY PATTERNED