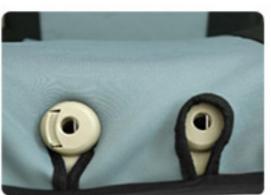

Messy Fit

Visible After Installation

Unfinished

**FACTORY MATCHING SEAMS** Coverking patterns mimic the seat seams of the row they are protecting.

Bare Minimum Seams

Bare Minimum Seams

Bare Minimum Seams

INDIVIDUALLY PATTERNED