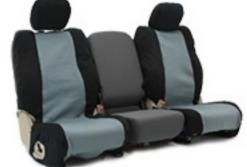

Thin Pocket

Messy Access Hole

No Pocket and Unprotected Seat

SAFETY FIRST Integrated airbag compliant design with a beautiful matching flap.

Non-Functional

Exposed Square Flap

Unfinished Hole

**QUALITY DETAILS** Coverking cover pushes over headrest bezels for factory-finished look.

Messy Fit

Visible After Installation

Unfinished

**FACTORY MATCHING SEAMS** Coverking patterns mimic the seat seams of the row they are protecting.

Bare Minimum Seams

Bare Minimum Seams

Bare Minimum Seams

INDIVIDUALLY PATTERNED