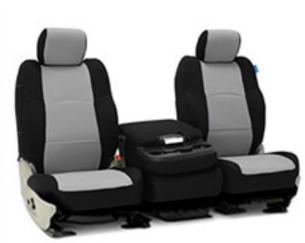

**SEAT BACK** 

SEAMS

FIT & FINISH

**FULL COVERAGE** 

Coverking covers your entire seat row for better protection and factory look.

No Center Seat Cover or Console Cover

No Center Seat Cover or Console Cover

No Center Seat Cover or Console Cover

FULL ACCESS
All seat features and functions are considered in Coverking's seat cover patterns.

Messy

Messy and Obstructed

Consoles Inaccessible

MATCHING POCKET Premium storage pocket in matching fabric for a factory look and functionality.