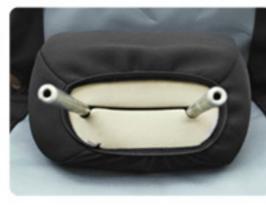

Thin Pocket

Messy Access Hole

No Pocket and Unprotected Seat

SAFETY FIRST Integrated airbag compliant design with a beautiful matching flap.

Non-Functional

Exposed Square Flap

Unfinished Hole

**QUALITY DETAILS** Coverking cover pushes over headrest bezels for factory-finished look.