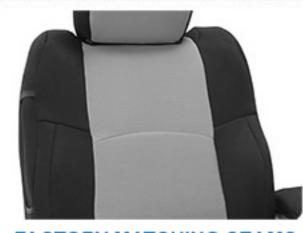

Messy Fit

Visible After Installation

Unfinished

**FACTORY MATCHING SEAMS** Coverking patterns mimic the seat seams of the row they are protecting.

Bare Minimum Seams

Bare Minimum Seams

Bare Minimum Seams

INDIVIDUALLY PATTERNED