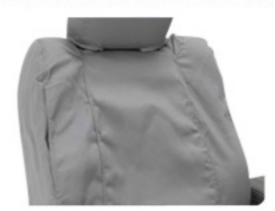

Messy Fit

Visible After Installation

Unfinished

**FACTORY MATCHING SEAMS** Coverking patterns mimic the seat seams of the row they are protecting.

Bare Minimum Seams

Bare Minimum Seams

Bare Minimum Seams

INDIVIDUALLY PATTERNED