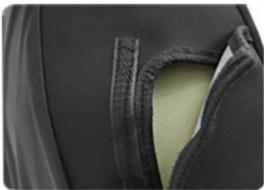

Thin Pocket

Messy Access Hole

No Pocket and Unprotected Seat

SAFETY FIRST Integrated airbag compliant design with a beautiful matching flap.

Non-Functional

Exposed Square Flap

Unfinished Hole

**QUALITY DETAILS** Coverking cover pushes over headrest bezels for factory-finished look.