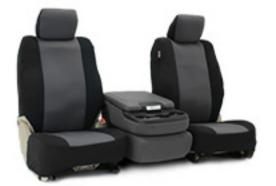

Messy Fit

Visible After Installation

Unfinished

**FACTORY MATCHING SEAMS** Coverking patterns mimic the seat seams of the row they are protecting.

Bare Minimum Seams

Bare Minimum Seams

Bare Minimum Seams

INDIVIDUALLY PATTERNED

Every headrest is unique, so Coverking patterns each one for a perfect fit.

Universal Fit

Universal Fit

Universal Fit

Catalog

Nothing

Nothing