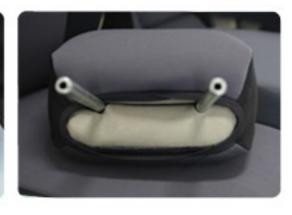

Thin Pocket

Messy Access Hole

No Pocket and Unprotected Seat

SAFETY FIRST Integrated airbag compliant design with a beautiful matching flap.

Non-Functional

Exposed Square Flap

Unfinished Hole

**QUALITY DETAILS** Coverking cover pushes over headrest bezels for factory-finished look.