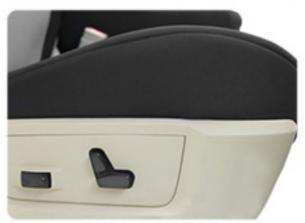

Thin Pocket

Messy Access Hole

No Pocket and Unprotected Seat

SAFETY FIRST Integrated airbag compliant design with a beautiful matching flap.

Non-Functional

Exposed Square Flap

Unfinished Hole

**QUALITY DETAILS** Coverking cover pushes over headrest bezels for factory-finished look.