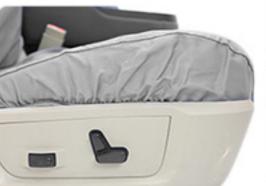

Thin Pocket

Messy Access Hole

No Pocket and Unprotected Seat

SAFETY FIRST Integrated airbag compliant design with a beautiful matching flap.

Non-Functional

Exposed Square Flap

Unfinished Hole

**QUALITY DETAILS** Coverking cover pushes over headrest bezels for factory-finished look.