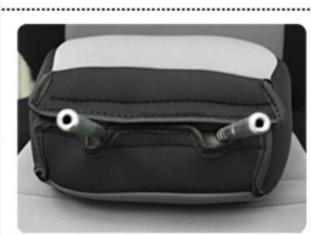

Thin Pocket

Messy Access Hole

No Pocket and Unprotected Seat

SAFETY FIRST Integrated airbag compliant design with a beautiful matching flap.

Non-Functional

Exposed Square Flap

Unfinished Hole

**QUALITY DETAILS** Coverking cover pushes over headrest bezels for factory-finished look.