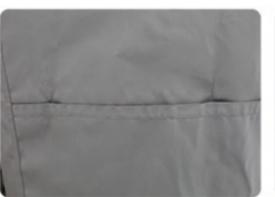

Messy Fit

Visible After Installation

Unfinished

**FACTORY MATCHING SEAMS** Coverking patterns mimic the seat seams of the row they are protecting.

Bare Minimum Seams

Bare Minimum Seams

Bare Minimum Seams

INDIVIDUALLY PATTERNED