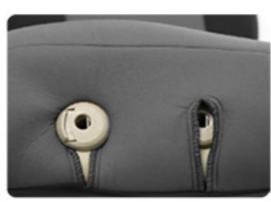

Messy Fit

Visible After Installation

Unfinished

**FACTORY MATCHING SEAMS** Coverking patterns mimic the seat seams of the row they are protecting.

Bare Minimum Seams

Bare Minimum Seams

Bare Minimum Seams

INDIVIDUALLY PATTERNED