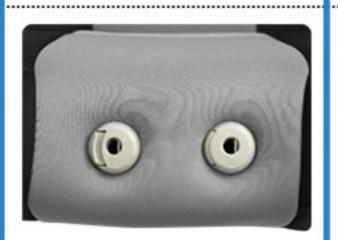

Messy Fit

Visible After Installation

Unfinished

**FACTORY MATCHING SEAMS** Coverking patterns mimic the seat seams of the row they are protecting.

Bare Minimum Seams

Bare Minimum Seams

Bare Minimum Seams

INDIVIDUALLY PATTERNED