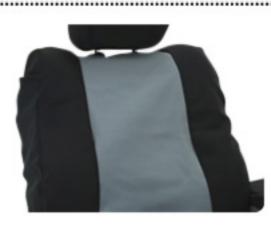

Messy Fit

Visible After Installation

Unfinished

**FACTORY MATCHING SEAMS** Coverking patterns mimic the seat seams of the row they are protecting.

Bare Minimum Seams

Bare Minimum Seams

Bare Minimum Seams

INDIVIDUALLY PATTERNED