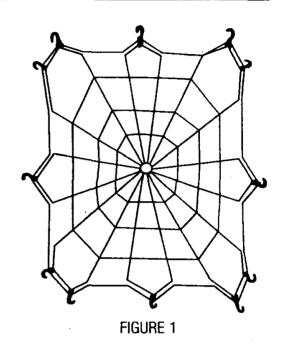

## LUGGAGE WEBB INSTALLATION INSTRUCTIONS

STEP 1. Attach plastic hooks to corners and sides of webb as shown in Figure 1.

NOTE: Additional plastic hooks may be purchased separately.

STEP 2. Place webb over luggage rack as shown in Figure 2. Fasten hooks to cross bars and/or rings. Attach corners first, followed by front and rear hooks. Secure side hooks last.