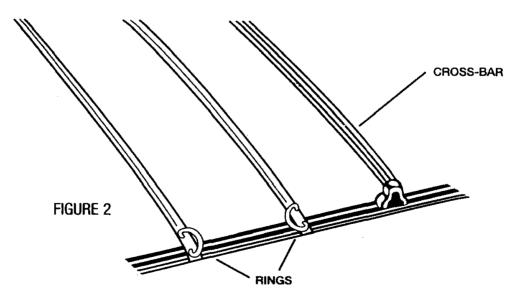

## LUGGAGE WEBB INSTALLATION INSTRUCTIONS

STEP 1. Attach plastic hooks to corners and sides of webb as shown in Figure 1.

NOTE: Additional plastic hooks may be purchased separately.

STEP 2. Place webb over luggage rack as shown in Figure 2. Fasten hooks to cross bars and/or rings. Attach corners first, followed by front and rear hooks. Secure side hooks last.