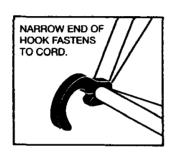

## LUGGAGE WEBB INSTALLATION INSTRUCTIONS

STEP 1. Attach plastic hooks to corners and sides of webb as shown in Figure 1.

NOTE: Additional plastic hooks may be purchased separately.

STEP 2. Place webb over luggage rack as shown in Figure 2. Fasten hooks to cross bars and/or rings. Attach corners first, followed by front and rear hooks. Secure side hooks last.