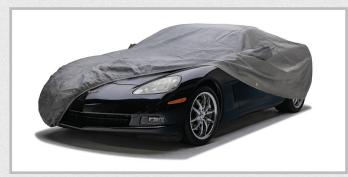

## **PRODUCT FEATURES**

- Custom-fit design produced against OEM standards ensures that it will fit vehicle with precision
- · Best fitting custom cover for indoor storage
- Perfect fabric weight that handles easily but affords maximum protection
- Sewn in the USA with the highest quality standards
- 5 layer non-woven construction for indoor storage and maximum dust protection
- · Soft lining for fine paint finishes
- · Dust resistant
- Provides excellent protection while storing vehicle indoors
- 4 year warranty

## **AVAILABLE COLOR:**

Gray

Custom-Fit for a Perfect Fit

Reinforced Non-Scratch Grommets

Durable Overlapped Double-Stitched Seams

Urethane Elastic Sewn Into Front & Rear Hems