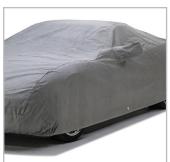

## **PRODUCT FEATURES**

- Custom-fit design produced against OEM standards ensures that it will fit vehicle with precision
- · Best fitting custom cover for indoor storage
- Perfect fabric weight that handles easily but affords maximum protection
- Sewn in the USA with the highest quality standards
- 5 layer non-woven construction for indoor storage and maximum dust protection
- · Soft lining for fine paint finishes
- · Dust resistant
- Provides excellent protection while storing vehicle indoors
- 4 year warranty

## **AVAILABLE COLOR:**

Gray

Custom-Fit for a Perfect Fit

Reinforced Non-Scratch Grommets

Durable Overlapped Double-Stitched Seams

Urethane Elastic Sewn Into Front & Rear Hems