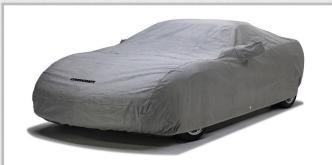

## **PRODUCT FEATURES**

- Custom-fit design produced against OEM standards ensures that it will fit vehicle with precision
- · Best fitting custom cover for indoor storage
- Perfect fabric weight that handles easily but affords maximum protection
- Sewn in the USA with the highest quality standards
- 5 layer non-woven construction for indoor storage and maximum dust protection
- · Soft lining for fine paint finishes
- · Dust resistant
- Provides excellent protection while storing vehicle indoors
- 4 year warranty

## **AVAILABLE COLOR:**

Gray

Custom-Fit for a Perfect Fit

Reinforced Non-Scratch Grommets

Durable Overlapped Double-Stitched Seams

Urethane Elastic Sewn Into Front & Rear Hems