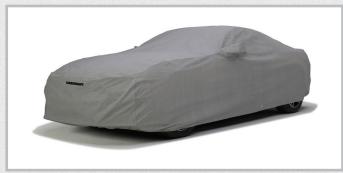

## **PRODUCT FEATURES**

- Custom-fit design produced against OEM standards ensures that it will fit vehicle with precision
- Best fitting custom cover for protection or storage in moderate climates
- · Designed for outdoor use in moderate climates
- Sewn in the USA with the highest quality standards
- 3 layer non-woven construction for moderate weather resistance
- · Protects against moisture and dust
- Treated for extra UV resistance
- · Durable yet lightweight for easy storage
- · Excellent daily protection
- · 3 year warranty

## **AVAILABLE COLOR:**

Gray

Custom-Fit for a Perfect Fit

Reinforced Non-Scratch Grommets

Durable Overlapped Double-Stitched Seams

Urethane Elastic Sewn Into Front & Rear Hems

Form #D896 (07/21)