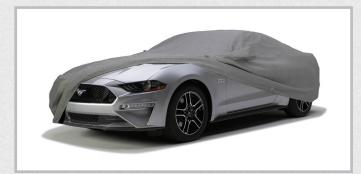

## **PRODUCT FEATURES**

- Custom-fit design produced against OEM standards ensures that it will fit vehicle with precision
- Best fitting custom cover for protection or storage in moderate climates
- · Designed for outdoor use in moderate climates
- Sewn in the USA with the highest quality standards
- 3 layer non-woven construction for moderate weather resistance
- · Protects against moisture and dust
- Treated for extra UV resistance
- · Durable yet lightweight for easy storage
- · Excellent daily protection
- · 3 year warranty

## **AVAILABLE COLOR:**

Gray

Custom-Fit for a Perfect Fit

Reinforced Non-Scratch Grommets

Durable Overlapped Double-Stitched Seams

Urethane Elastic Sewn Into Front & Rear Hems

Form #D896 (07/21)