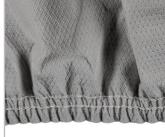

## **AVAILABLE COLOR:**

Gray

Custom-Fit for a Perfect Fit

Reinforced Non-Scratch Grommets

Durable Overlapped Double-Stitched Seams

Urethane Elastic Sewn Into Front & Rear Hems

Form #D896 (07/21)