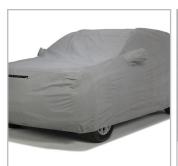

## **PRODUCT FEATURES**

- Custom-fit design produced against OEM standards ensures that it will fit vehicle with precision
- Best fitting custom cover for protection or storage in moderate climates
- · Designed for outdoor use in moderate climates
- Sewn in the USA with the highest quality standards
- 3 layer non-woven construction for moderate weather resistance
- · Protects against moisture and dust
- Treated for extra UV resistance
- · Durable yet lightweight for easy storage
- · Excellent daily protection
- · 3 year warranty

## **AVAILABLE COLOR:**

Gray

Custom-Fit for a Perfect Fit

Reinforced Non-Scratch Grommets

Durable Overlapped Double-Stitched Seams

Urethane Elastic Sewn Into Front & Rear Hems

Form #D896 (07/21)