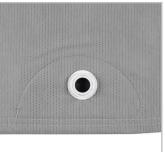

## **AVAILABLE COLOR:**

Gray

Custom-Fit for a Perfect Fit

Reinforced Non-Scratch Grommets

Durable Overlapped Double-Stitched Seams

Urethane Elastic Sewn Into Front & Rear Hems

Form #D896 (07/21)