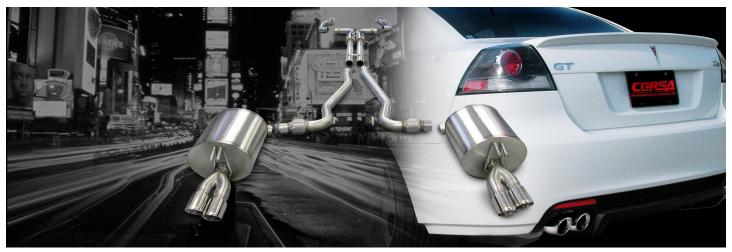

## PONTIAC G8 GT & GXP

2008-09
Dual Rear Exit with Twin 3.0" Pro-Series Tips
Part Number 14950

## **G8 EXHAUST SYSTEM FEATURES**

- Your Dual Rear Exit G8 will turn heads with Twin 3" Pro-Series tips polished to a mirror finish and etched with the CORSA logo.
- Designed and engineered using patented technology for a bold sound and absolutely NO interior resonance.
- Acoustic tuning eliminates noticeable AFM transition between engine modes.
- Flows 68% better than stock and is 12% lighter, increasing your G8's performance.
- Includes Integrated "X" Style Crossover Pipe.
- 2-1/2" diameter, straight-through, nonrestrictive design created specifically for the Pontiac G8 GT's 6.0LV8 and GXP 6.2LV8.
- Experience the CORSA sound in no time at all with easy bolt-on installation, no welding or cutting needed. Hardware and detailed, full-color installation instructions are included.
- Designed, engineered and manufactured in Berea, Ohio of the finest stainless steel.
- **Limited Lifetime Warranty** guarantees your exhaust system for as long as you own your G8.