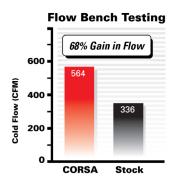

## **G8 EXHAUST SYSTEM FEATURES**

- Your Dual Rear Exit G8 will turn heads with Twin 3" Pro-Series tips polished to a mirror finish and etched with the CORSA logo.
- Designed and engineered using patented technology for a bold sound and absolutely NO interior resonance.
- Acoustic tuning eliminates noticeable AFM transition between engine modes.
- Flows 68% better than stock and is 12% lighter, increasing your G8's performance.
- Includes Integrated "X" Style Crossover Pipe.
- 2-1/2" diameter, straight-through, nonrestrictive design created specifically for the Pontiac G8 GT's 6.0LV8 and GXP 6.2LV8.
- Experience the CORSA sound in no time at all with easy bolt-on installation, no welding or cutting needed. Hardware and detailed, full-color installation instructions are included.
- Designed, engineered and manufactured in Berea, Ohio of the finest stainless steel.
- **Limited Lifetime Warranty** guarantees your exhaust system for as long as you own your G8.