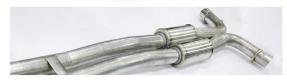

## **G8 EXHAUST SYSTEM FEATURES**

- Your Dual Rear Exit G8 will turn heads with Twin 3" Pro-Series tips polished to a mirror finish and etched with the CORSA logo.
- Designed and engineered using patented technology for a bold sound and absolutely NO interior resonance.
- Acoustic tuning eliminates noticeable AFM transition between engine modes.
- Flows 68% better than stock and is 12% lighter, increasing your G8's performance.
- Includes Integrated "X" Style Crossover Pipe.
- 2-1/2" diameter, straight-through, nonrestrictive design created specifically for the Pontiac G8 GT's 6.0LV8 and GXP 6.2LV8.
- Experience the CORSA sound in no time at all with easy bolt-on installation, no welding or cutting needed. Hardware and detailed, full-color installation instructions are included.
- Designed, engineered and manufactured in Berea, Ohio of the finest stainless steel.
- **Limited Lifetime Warranty** guarantees your exhaust system for as long as you own your G8.