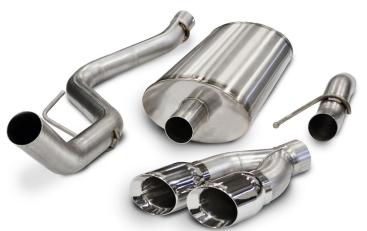

## **Cat-Back Exhaust System**

Single Side Exit w/ Twin Side Swept 4.0" Pro-Series Tips Super Cab & Super Crew Part # 14387

## RAPTOR EXHAUST SYSTEM FEATURES

- Patented Reflective Sound Cancellation<sup>™</sup> (RSC<sup>™</sup>) Technology eliminates annoying interior drone.
- Up to 35% gain in exhaust flow vs. stock system.
- Weighs 20 lbs. lighter than stock.
- 3" straight-through, nonrestrictive design specifically tuned for the Raptor.
- **Premium stainless steel** construction, crafted with pride and precision in Berea, Ohio.
- No welding required; Bolt-on installation.
- Hardware and detailed, full-color installation instructions are included.
- Limited Lifetime Warranty guarantees your exhaust system for as long as you own your truck.