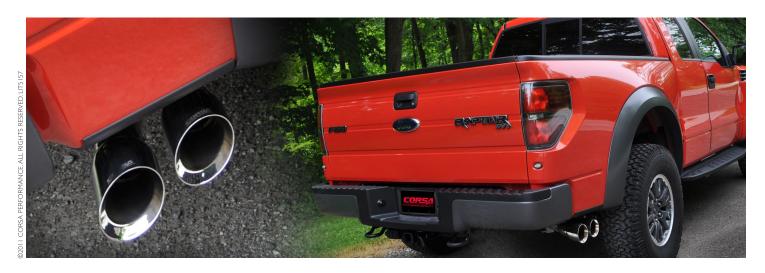

## **Cat-Back Exhaust System**

Single Side Exit w/ Twin Side Swept 4.0" Pro-Series Tips Super Cab & Super Crew Part # 14387

## RAPTOR EXHAUST SYSTEM FEATURES

- Patented Reflective Sound Cancellation<sup>™</sup> (RSC<sup>™</sup>) Technology eliminates annoying interior drone.
- Up to 35% gain in exhaust flow vs. stock system.
- Weighs 20 lbs. lighter than stock.
- 3" straight-through, nonrestrictive design specifically tuned for the Raptor.
- **Premium stainless steel** construction, crafted with pride and precision in Berea, Ohio.
- No welding required; Bolt-on installation.
- Hardware and detailed, full-color installation instructions are included.
- Limited Lifetime Warranty guarantees your exhaust system for as long as you own your truck.