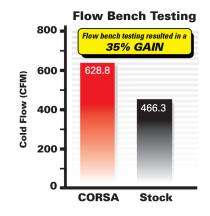

## RAPTOR EXHAUST SYSTEM FEATURES

- Patented Reflective Sound Cancellation<sup>™</sup> (RSC<sup>™</sup>) Technology eliminates annoying interior drone.
- Up to 35% gain in exhaust flow vs. stock system.
- Weighs 20 lbs. lighter than stock.
- 3" straight-through, nonrestrictive design specifically tuned for the Raptor.
- **Premium stainless steel** construction, crafted with pride and precision in Berea, Ohio.
- No welding required; Bolt-on installation.
- Hardware and detailed, full-color installation instructions are included.
- Limited Lifetime Warranty guarantees your exhaust system for as long as you own your truck.