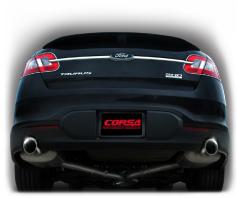

## FORD TAURUS SHO

2010
Dual Rear Exit with Single 4.0" Pro-Series Tips
Part Number 14315

## SHO EXHAUST SYSTEM FEATURES

- Full Cat-Back System which bolts directly to the stock flanges
- Includes CORSA's engineered XO-Style Crossover
   Pipe to dramatically improve air flow and sound
- Straight-through 2.5", nonrestrictive system design increases airflow by 120%, improving performance and fuel economy.
- CORSA's Patented RSC<sup>™</sup> Technology allows us to acoustically style the sound of your SHO to give you the true voice of performance without the annoying drone while cruising
- 2 CORSA mufflers replace 4 stock mufflers, resulting in a 3lb. reduction in weight
- Dual Single Side 4" polished Pro-Series Tips
- Experience the CORSA sound in no time at all with easy bolt-on installation, no welding or cutting needed. Hardware and detailed, full-color installation instructions are included.
- Designed, engineered and manufactured in Berea, Ohio of the finest stainless steel.
- Limited Lifetime Warranty guarantees your exhaust system for as long as you own your Taurus SHO.