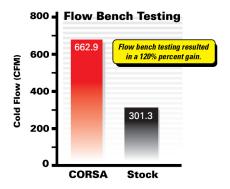

## SHO EXHAUST SYSTEM FEATURES

- Full Cat-Back System which bolts directly to the stock flanges
- Includes CORSA's engineered XO-Style Crossover
   Pipe to dramatically improve air flow and sound
- Straight-through 2.5", nonrestrictive system design increases airflow by 120%, improving performance and fuel economy.
- CORSA's Patented RSC<sup>™</sup> Technology allows us to acoustically style the sound of your SHO to give you the true voice of performance without the annoying drone while cruising
- 2 CORSA mufflers replace 4 stock mufflers, resulting in a 3lb. reduction in weight
- Dual Single Side 4" polished Pro-Series Tips
- Experience the CORSA sound in no time at all with easy bolt-on installation, no welding or cutting needed. Hardware and detailed, full-color installation instructions are included.
- Designed, engineered and manufactured in Berea, Ohio of the finest stainless steel.
- Limited Lifetime Warranty guarantees your exhaust system for as long as you own your Taurus SHO.