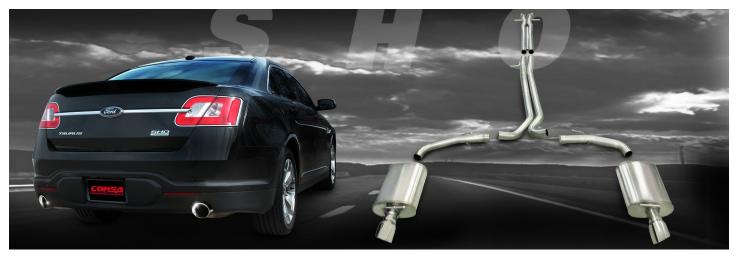

## FORD TAURUS SHO

2010
Dual Rear Exit with Single 4.0" Pro-Series Tips
Part Number 14315

## SHO EXHAUST SYSTEM FEATURES

- Full Cat-Back System which bolts directly to the stock flanges
- Includes CORSA's engineered XO-Style Crossover
   Pipe to dramatically improve air flow and sound
- Straight-through 2.5", nonrestrictive system design increases airflow by 120%, improving performance and fuel economy.
- CORSA's Patented RSC<sup>™</sup> Technology allows us to acoustically style the sound of your SHO to give you the true voice of performance without the annoying drone while cruising
- 2 CORSA mufflers replace 4 stock mufflers, resulting in a 3lb. reduction in weight
- Dual Single Side 4" polished Pro-Series Tips
- Experience the CORSA sound in no time at all with easy bolt-on installation, no welding or cutting needed. Hardware and detailed, full-color installation instructions are included.
- Designed, engineered and manufactured in Berea, Ohio of the finest stainless steel.
- Limited Lifetime Warranty guarantees your exhaust system for as long as you own your Taurus SHO.