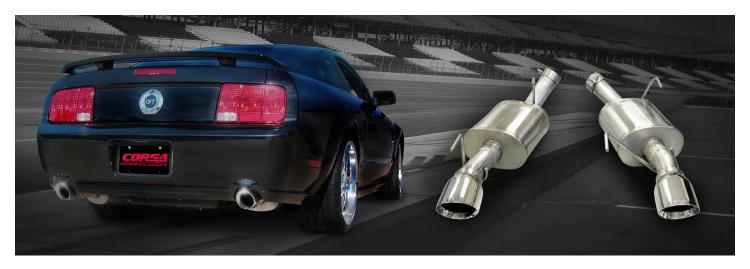

## FORD MUSTANG GT, BULLIT & SHELBY GT500

2005-2010

**XTREME** Dual Rear Exit Axle-Back Exhaust System with 4.0" Pro-Series Tips, Part Number 14314

## MUSTANG XTREME SYSTEM FEATURES

- Engineered using patented technology for a race inspired, deep and muscular exhaust note with absolutely NO interior resonance.
- Your Dual Rear Exit Mustang will turn heads with Twin 4" Pro-Series tips polished to a mirror finish and etched with the CORSA logo.
- Flows 43% better and is 10 lbs. lighter than stock.
- Experience the CORSA sound in no time at all with easybolt-on installation, no welding or cutting needed. Hardware and detailed, full-color installation instructions are included.
- Designed and manufactured in Berea, Ohio of the finest stainless steel.
- **Limited Lifetime Warranty** guarantees your exhaust system for as long as you own your Mustang.