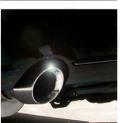

## MUSTANG XTREME SYSTEM FEATURES

- Engineered using patented technology for a race inspired, deep and muscular exhaust note with absolutely NO interior resonance.
- Your Dual Rear Exit Mustang will turn heads with Twin 4" Pro-Series tips polished to a mirror finish and etched with the CORSA logo.
- Flows 43% better and is 10 lbs. lighter than stock.
- Experience the CORSA sound in no time at all with easybolt-on installation, no welding or cutting needed. Hardware and detailed, full-color installation instructions are included.
- Designed and manufactured in Berea, Ohio of the finest stainless steel.
- **Limited Lifetime Warranty** guarantees your exhaust system for as long as you own your Mustang.