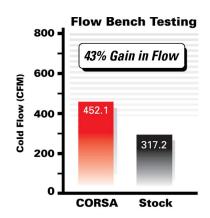

## MUSTANG XTREME SYSTEM FEATURES

- Engineered using patented technology for a race inspired, deep and muscular exhaust note with absolutely NO interior resonance.
- Your Dual Rear Exit Mustang will turn heads with Twin 4" Pro-Series tips polished to a mirror finish and etched with the CORSA logo.
- Flows 43% better and is 10 lbs. lighter than stock.
- Experience the CORSA sound in no time at all with easybolt-on installation, no welding or cutting needed. Hardware and detailed, full-color installation instructions are included.
- Designed and manufactured in Berea, Ohio of the finest stainless steel.
- **Limited Lifetime Warranty** guarantees your exhaust system for as long as you own your Mustang.