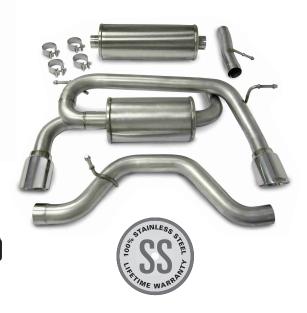

# **HUMMER H3**

**Full Cat-Back Exhaust System** 

2006-07

2.5" Dual Rear Exit w/ Single Pro-Series 4.0" Tips PN 14212

The precision engineering, uncompromising quality and flawless fit and finish of the CORSA Performance Exhaust is guaranteed for as long as you own your HUMMER H3.

## **Features**

- Straight-through, 2.5" nonrestrictive design specifically tuned for the vehicle.
- Flow bench-tested 20.2% gain in exhaust flow vs. stock muffler.
- Premium stainless steel construction, crafted with pride and precision in the USA.
- Patented CORSA Reflective Sound Cancellation™ (RSC™) Technology.
- Dual rear exit with handcrafted Pro-Series 4.0" tips for enhanced vehicle appearance.
- No welding required; Bolt-on installation.
- Includes hardware and illustrated installation guide.
- 50-state emissions legal.
- Complies with 95 dB requirement when tested in accordance with SAE test procedure, J1169 (May 1998).
- Limited LIFETIME WARRANTY for as long as you own your vehicle.