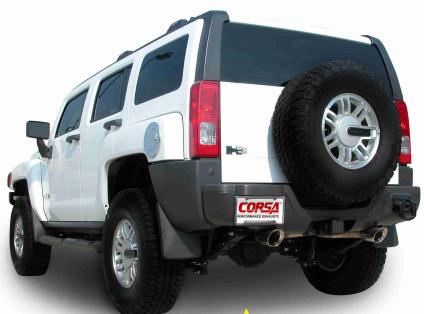

# **HUMMER H3**

**Full Cat-Back Exhaust System** 

2006-07

2.5" Dual Rear Exit w/ Single Pro-Series 4.0" Tips PN 14212

The precision engineering, uncompromising quality and flawless fit and finish of the CORSA Performance Exhaust is guaranteed for as long as you own your HUMMER H3.