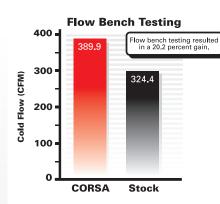

## **Features**

- Straight-through, 2.5" nonrestrictive design specifically tuned for the vehicle.
- Flow bench-tested 20.2% gain in exhaust flow vs. stock muffler.
- Premium stainless steel construction, crafted with pride and precision in the USA.
- Patented CORSA Reflective Sound Cancellation™ (RSC™) Technology.
- Dual rear exit with handcrafted Pro-Series 4.0" tips for enhanced vehicle appearance.
- No welding required; Bolt-on installation.
- Includes hardware and illustrated installation guide.
- 50-state emissions legal.
- Complies with 95 dB requirement when tested in accordance with SAE test procedure, J1169 (May 1998).
- Limited LIFETIME WARRANTY for as long as you own your vehicle.