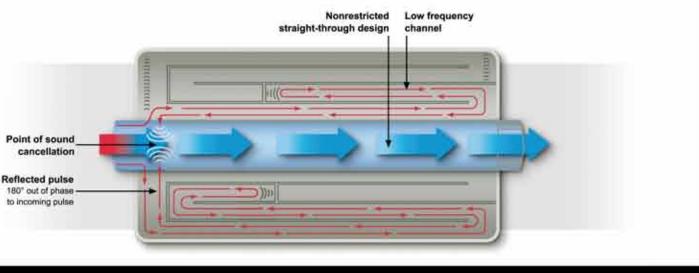

REFLECTIVE SOUND CANCELLATION TECHNOLOGY

# The CORSA Distinction

Due to patented Reflective Sound Cancellation™ (RSC™) technology; your exhaust is whisper quiet

### Increased Horsepower and Torque

Resulting from a straight-through, nonrstrictive design; increased flow and less backpressure.

We tune in the good sounds and cancel the bad,

Learn more about performance exhaust systems we have.