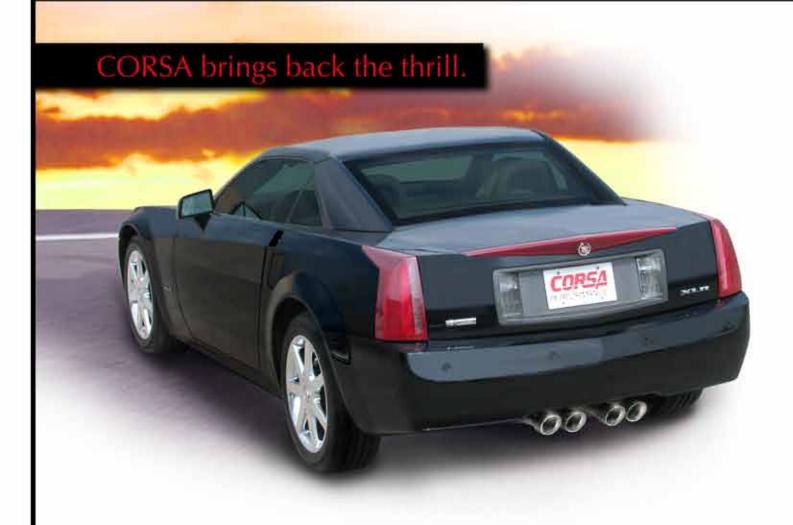

Today, you're older, wiser and drive better, more expensive toys. Yet, you're still looking for a way to recapture those days when performance had that special sound and feel. Now you can bring back those exhilarating emotions with the CORSA RSC™ exhaust system developed specifically for your Cadillac XLR.

## Introducing the Sound of Luxury Performance. Bold when you want it to be. Quiet when it needs to be.

Having defined the standard in the aftermarket exhaust industry with the Corvette C5 exhaust system in 1998, CORSA was ready to take on the challenge of designing premium systems for a wide variety of vehicles. CORSA has done just that. Today, CORSA has set a world standard in the industry. Discriminating Cadillac owners everywhere have chosen to enhance their vehicles with the sound and look of CORSA. With systems already developed for the STS, DTS, CTS, CTS-V, Escalade and Escalade EXT, CORSA introduces luxury performance sound and superb looks for your XLR.