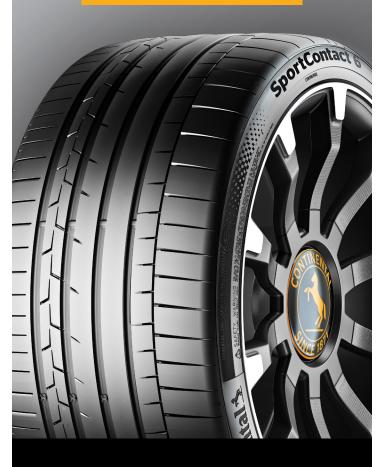

## SPORTCONTACT<sup>™</sup>6

Designed to meet the demands of the most powerful and sportiest vehicles, this Original Equipment <u>ultra high performance tire</u> incorporates Continental's latest technologies such as Black Chili<sup>™</sup> and Aralon350<sup>™</sup> for responsive handling, high speed stability and uncompromised grip at the limit.

# SPORTCONTACT 6

# Ultra High Performance Tire